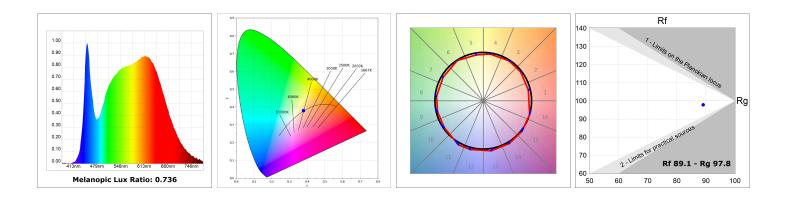

## **TECHNICAL SPECIFICATIONS:**

| Light output: | 1.300 lm                 | ⁰К:           | 4000             |
|---------------|--------------------------|---------------|------------------|
| Plum:         | 13,7W                    | CRI :         | 90               |
| Efficacy:     | 94,9 lm/w                | R9 :          | 71               |
| UGR:          | <19                      | MacAdam:      | 3                |
| Туре:         | MID POWER LED            | Power Supply: | 220-240V 50/60Hz |
| LED Lifetime: | 72.000 L80 B10 (Ta=25°C) | Gear:         | Adjustable DALI  |
| Power:        | 12W                      |               |                  |