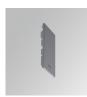

#### **Description:**

LAMP suspended or surface mounted structure FIL45 CORNER CURVE SUR R545. Manufactured from extruded aluminum with an 80% recycling rate,opal comfort diffuser of translucent polycarbonate and an optical film to control light distribution and reduce glare UGR <19. Model for LED MID-POWER, colour temperature 4000K with CRI90 and DALI electronic gear included. IP43, except for suspended installation, which becomes IP20, IK07 ratings. Insulation Class I. Photobiological safety group 0. LED lifetime: 72.000h L80 B10. White, black and grey finishes available.

Finish:Matte black RAL 9011Dimensions:545 x 45 x 80 mm

Weight: 2.400 g

Installation: Surface