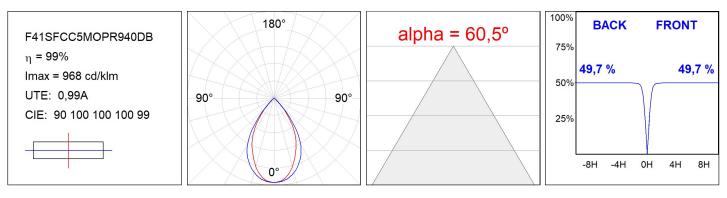

## **TECHNICAL SPECIFICATIONS:**

| Light output: | 1.300 lm                 | ⁰К:           | 4000             |
|---------------|--------------------------|---------------|------------------|
| Plum:         | 13,7W                    | CRI :         | 90               |
| Efficacy:     | 94,9 lm/w                | R9 :          | 71               |
| UGR:          | <19                      | MacAdam:      | 3                |
| Туре:         | MID POWER LED            | Power Supply: | 220-240V 50/60Hz |
| LED Lifetime: | 72.000 L80 B10 (Ta=25°C) | Gear:         | Adjustable DALI  |
| Power:        | 12W                      |               |                  |

## **PHOTOMETRIC DATA :**

LAMP reserves the right to change the technical specifications of their products. These changes will allow the continual improvement of the products and will also ensure the conformity to current legal changes. Updated information is always available in our website www.lamp.es