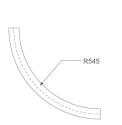

## FIL45 CR CV SUR R545 1950 9NW COMF DA BK

Finish:Matte black RAL 9011Dimensions:545 x 45 x 80 mm

Weight: 2.400 g

Installation: Surface