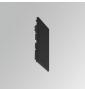

#### **Description:**

LAMP suspended or surface mounted structure FIL45 CORNER CURVE SUR R545. Manufactured from extruded aluminum with an 80% recycling rate,opal comfort diffuser of translucent polycarbonate and an optical film to control light distribution and reduce glare UGR <19. Model for LED MID-POWER, colour temperature 4000K with CRI90 and DALI electronic gear included. IP43, except for suspended installation, which becomes IP20, IK07 ratings. Insulation Class I. Photobiological safety group 0. LED lifetime: 72.000h L80 B10. White, black and grey finishes available.

Finish:Matte black RAL 9011Dimensions:545 x 45 x 80 mm

Weight: 2.400 g

Installation: Surface