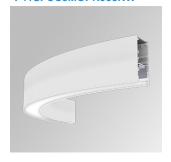

### FIL45 CR CV SUR R545 1950 935 COMF WH

### Description:

LAMP suspended or surface mounted structure FIL45 CORNER CURVE SUR R545. Manufactured from extruded aluminum with an 80% recycling rate,opal comfort diffuser of translucent polycarbonate and an optical film to control light distribution and reduce glare UGR <19. Model for LED MID-POWER, colour temperature 3500K with CRI90 and with electronic gear included. IP43, except for suspended installation, which becomes IP20, IK07 ratings. Insulation Class I. Photobiological safety group 0. LED lifetime: 72.000h L80 B10. White, black and grey finishes available.

Finish: Matte white RAL 9010 545 x 45 x 80 mm Dimensions:

Weight: 2.400 g

Installation: Surface