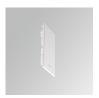

### FIL45 CR CV SUR R545 1950 935 COMF WH

### Description:

LAMP suspended or surface mounted structure FIL45 CORNER CURVE SUR R545. Manufactured from extruded aluminum with an 80% recycling rate,opal comfort diffuser of translucent polycarbonate and an optical film to control light distribution and reduce glare UGR <19. Model for LED MID-POWER, colour temperature 3500K with CRI90 and with electronic gear included. IP43, except for suspended installation, which becomes IP20, IK07 ratings. Insulation Class I. Photobiological safety group 0. LED lifetime: 72.000h L80 B10. White, black and grey finishes available.

Finish: Matte white RAL 9010 545 x 45 x 80 mm Dimensions:

Weight: 2.400 g

Installation: Surface