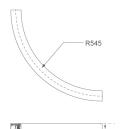

### FIL45 CR CV SUR R545 1950 935 COMF WH

Finish: Matte white RAL 9010 545 x 45 x 80 mm Dimensions:

Weight: 2.400 g

Installation: Surface