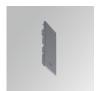

### FIL45 CR CV SUR R545 1950 935 COMF WH

### Description:

LAMP suspended or surface mounted structure FIL45 CORNER CURVE SUR R545. Manufactured from extruded aluminum with an 80% recycling rate,opal comfort diffuser of translucent polycarbonate and an optical film to control light distribution and reduce glare UGR <19. Model for LED MID-POWER, colour temperature 3500K with CRI90 and with electronic gear included. IP43, except for suspended installation, which becomes IP20, IK07 ratings. Insulation Class I. Photobiological safety group 0. LED lifetime: 72.000h L80 B10. White, black and grey finishes available.

Finish: Matte white RAL 9010 545 x 45 x 80 mm Dimensions:

Weight: 2.400 g

Installation: Surface