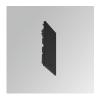

### FIL45 CR CV SUR R545 1950 935 COMF WH

### Description:

LAMP suspended or surface mounted structure FIL45 CORNER CURVE SUR R545. Manufactured from extruded aluminum with an 80% recycling rate,opal comfort diffuser of translucent polycarbonate and an optical film to control light distribution and reduce glare UGR <19. Model for LED MID-POWER, colour temperature 3500K with CRI90 and with electronic gear included. IP43, except for suspended installation, which becomes IP20, IK07 ratings. Insulation Class I. Photobiological safety group 0. LED lifetime: 72.000h L80 B10. White, black and grey finishes available.

Finish: Matte white RAL 9010 545 x 45 x 80 mm Dimensions:

Weight: 2.400 g

Installation: Surface