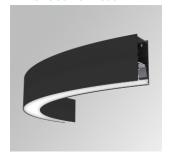

#### FIL45 CR CV SUR R545 1950 935 COMF BK

#### Description:

LAMP suspended or surface mounted structure FIL45 CORNER CURVE SUR R545. Manufactured from extruded aluminum with an 80% recycling rate,opal comfort diffuser of translucent polycarbonate and an optical film to control light distribution and reduce glare UGR <19. Model for LED MID-POWER, colour temperature 3500K with CRI90 and with electronic gear included. IP43, except for suspended installation, which becomes IP20, IK07 ratings. Insulation Class I. Photobiological safety group 0. LED lifetime: 72.000h L80 B10. White, black and grey finishes available.

Finish: Matte black RAL 9011 Dimensions: 545 x 45 x 80 mm

Weight: 2.400 g

Installation: Surface