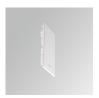

#### FIL45 CR CV SUR R545 1950 935 COMF BK

#### Description:

LAMP suspended or surface mounted structure FIL45 CORNER CURVE SUR R545. Manufactured from extruded aluminum with an 80% recycling rate,opal comfort diffuser of translucent polycarbonate and an optical film to control light distribution and reduce glare UGR <19. Model for LED MID-POWER, colour temperature 3500K with CRI90 and with electronic gear included. IP43, except for suspended installation, which becomes IP20, IK07 ratings. Insulation Class I. Photobiological safety group 0. LED lifetime: 72.000h L80 B10. White, black and grey finishes available.

Finish: Matte black RAL 9011 Dimensions: 545 x 45 x 80 mm

Weight: 2.400 g

Installation: Surface