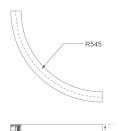

#### FIL45 CR CV SUR R545 1950 935 COMF BK

Finish: Matte black RAL 9011 Dimensions: 545 x 45 x 80 mm

Weight: 2.400 g

Installation: Surface