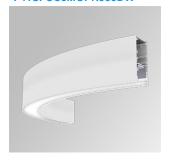

### FIL45 CR CV SUR R545 1950 935 COMF DA WH

### Description:

LAMP suspended or surface mounted structure FIL45 CORNER CURVE SUR R545. Manufactured from extruded aluminum with an 80% recycling rate,opal comfort diffuser of translucent polycarbonate and an optical film to control light distribution and reduce glare UGR <19. Model for LED MID-POWER, colour temperature 3500K with CRI90 and DALI electronic gear included. IP43, except for suspended installation, which becomes IP20, IK07 ratings. Insulation Class I. Photobiological safety group 0. LED lifetime: 72.000h L80 B10. White, black and grey finishes available.

Finish: Matte white RAL 9010 Dimensions: 545 x 45 x 80 mm

Weight: 2.400 g

Installation: Surface