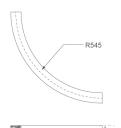

### FIL45 CR CV SUR R545 1950 935 COMF DA WH

Finish: Matte white RAL 9010 Dimensions: 545 x 45 x 80 mm

Weight: 2.400 g

Installation: Surface