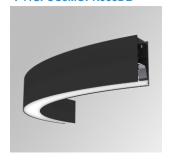

## FIL45 CR CV SUR R545 1950 935 COMF DA BK

## Description:

LAMP suspended or surface mounted structure FIL45 CORNER CURVE SUR R545. Manufactured from extruded aluminum with an 80% recycling rate,opal comfort diffuser of translucent polycarbonate and an optical film to control light distribution and reduce glare UGR <19. Model for LED MID-POWER, colour temperature 3500K with CRI90 and DALI electronic gear included. IP43, except for suspended installation, which becomes IP20, IK07 ratings. Insulation Class I. Photobiological safety group 0. LED lifetime: 72.000h L80 B10. White, black and grey finishes available.

Finish: Matte black RAL 9011 Dimensions: 545 x 45 x 80 mm

Weight: 2.400 g

Installation: Surface