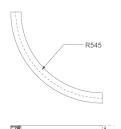

## FIL45 CR CV SUR R545 1950 935 COMF DA BK

Finish: Matte black RAL 9011 Dimensions: 545 x 45 x 80 mm

Weight: 2.400 g

Installation: Surface