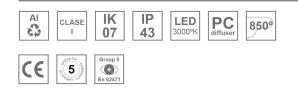

#### **Description:**

Finish:

LAMP suspended or surface mounted structure FIL45 CORNER CURVE SUR R545. Manufactured from extruded aluminum with an 80% recycling rate,opal comfort diffuser of translucent polycarbonate and an optical film to control light distribution and reduce glare UGR <19. Model for LED MID-POWER, colour temperature 3000K with CRI90 and with electronic gear included. IP43, except for suspended installation, which becomes IP20, IK07 ratings. Insulation Class I. Photobiological safety group 0. LED lifetime: 72.000h L80 B10. White, black and grey finishes available.

## **TECHNICAL SPECIFICATIONS:**

| Light output: | 1.236 lm                 | °K :          | 3000             |
|---------------|--------------------------|---------------|------------------|
| Plum:         | 13,7W                    | CRI :         | 90               |
| Efficacy:     | 90,2 lm/w                | R9 :          | 62               |
| UGR:          | <19                      | MacAdam:      | 3                |
| Туре:         | MID POWER LED            | Power Supply: | 220-240V 50/60Hz |
| LED Lifetime: | 72.000 L80 B10 (Ta=25°C) | Gear:         | Electronic       |
| Power:        | 12W                      |               |                  |