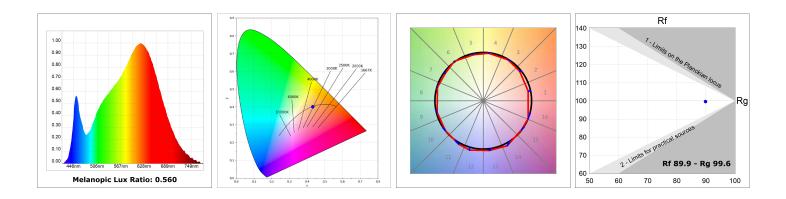

## **TECHNICAL SPECIFICATIONS:**

| Light output: | 1.236 lm                 | °K :          | 3000             |
|---------------|--------------------------|---------------|------------------|
| Plum:         | 13,7W                    | CRI :         | 90               |
| Efficacy:     | 90,2 lm/w                | R9 :          | 62               |
| UGR:          | <19                      | MacAdam:      | 3                |
| Туре:         | MID POWER LED            | Power Supply: | 220-240V 50/60Hz |
| LED Lifetime: | 72.000 L80 B10 (Ta=25°C) | Gear:         | Electronic       |
| Power:        | 12W                      |               |                  |

### **PHOTOMETRIC DATA :**

LAMP reserves the right to change the technical specifications of their products. These changes will allow the continual improvement of the products and will also ensure the conformity to current legal changes. Updated information is always available in our website www.lamp.es