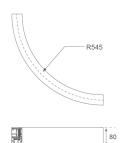

Weight: 2.400 g

**Dimensions:** 545 x 45 x 80 mm

Gloss grey

Installation: Surface