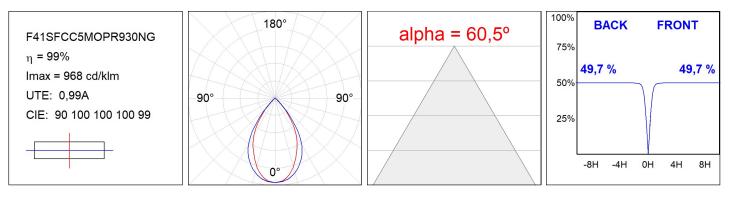

## **TECHNICAL SPECIFICATIONS:**

| Light output: | 1.236 lm                 | °K :          | 3000             |
|---------------|--------------------------|---------------|------------------|
| Plum:         | 13,7W                    | CRI :         | 90               |
| Efficacy:     | 90,2 lm/w                | R9 :          | 62               |
| UGR:          | <19                      | MacAdam:      | 3                |
| Туре:         | MID POWER LED            | Power Supply: | 220-240V 50/60Hz |
| LED Lifetime: | 72.000 L80 B10 (Ta=25°C) | Gear:         | Electronic       |
| Power:        | 12W                      |               |                  |

#### Light output tolerance +/- 10%

### **PHOTOMETRIC DATA :**

LAMP reserves the right to change the technical specifications of their products. These changes will allow the continual improvement of the products and will also ensure the conformity to current legal changes. Updated information is always available in our website www.lamp.es