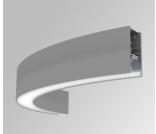

#### **Description:**

Finish:

LAMP suspended or surface mounted structure FIL45 CORNER CURVE SUR R545. Manufactured from extruded aluminum with an 80% recycling rate,opal comfort diffuser of translucent polycarbonate and an optical film to control light distribution and reduce glare UGR <19. Model for LED MID-POWER, colour temperature 3000K with CRI90 and with electronic gear included. IP43, except for suspended installation, which becomes IP20, IK07 ratings. Insulation Class I. Photobiological safety group 0. LED lifetime: 72.000h L80 B10. White, black and grey finishes available.

Weight: 2.400 g

**Dimensions:** 545 x 45 x 80 mm

Gloss grey

Installation: Surface

# FIL45

F41SFCC5MOPR930NG

FIL45 CR CV SUR R545 1950 9WW COMF GR