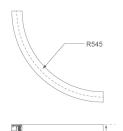

## FIL45 CR CV SUR R545 1950 9WW COMF BK

Finish: Matte black RAL 9011 Dimensions: 545 x 45 x 80 mm

Weight: 2.400 g

Installation: Surface