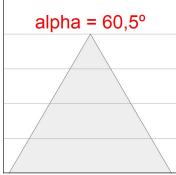

## **PHOTOMETRIC DATA:**

F41SFCC5MOPR930NB  $\eta = 99\%$ Imax = 968 cd/klm UTE: 0,99A

CIE: 90 100 100 100 99