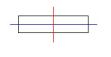

Finish: Matte black RAL 9011 Dimensions: 545 x 45 x 80 mm

Weight: 2.400 g

Installation: Surface