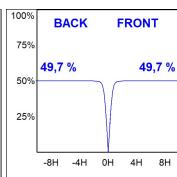

## **PHOTOMETRIC DATA:**

F41SFCC5MOPR930NB  $\eta = 99\%$ Imax = 968 cd/klm UTE: 0,99A

CIE: 90 100 100 100 99