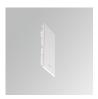

# Description:

LAMP suspended or surface mounted structure FIL45 CORNER CURVE SUR R545. Manufactured from extruded aluminum with an 80% recycling rate,opal comfort diffuser of translucent polycarbonate and an optical film to control light distribution and reduce glare UGR <19. Model for LED MID-POWER, colour temperature 3000K with CRI90 and with electronic gear included. IP43, except for suspended installation, which becomes IP20, IK07 ratings. Insulation Class I. Photobiological safety group 0. LED lifetime: 72.000h L80 B10. White, black and grey finishes available.

Finish: Matte black RAL 9011 Dimensions: 545 x 45 x 80 mm

Weight: 2.400 g

Installation: Surface