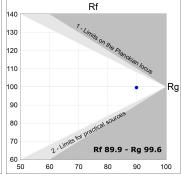

## **TECHNICAL SPECIFICATIONS:**

Light output: 1.236 lm °K: 3000 Plum: 13,7W CRI: 90 Efficacy: 90,2 lm/w R9: 62 UGR: <19 MacAdam: 3

Type: MID POWER LED Power Supply: 220-240V 50/60Hz

LED Lifetime: 72.000 L80 B10 (Ta=25°C) Gear: Electronic

## Light output tolerance +/- 10%

CLASE