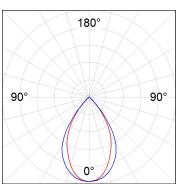

## **PHOTOMETRIC DATA:**

F41SFCC5MOPR930NB  $\eta = 99\%$ Imax = 968 cd/klm UTE: 0,99A

CIE: 90 100 100 100 99