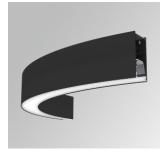

## FIL45 CR CV SUR R545 1950 9WW COMF BK

# Description:

LAMP suspended or surface mounted structure FIL45 CORNER CURVE SUR R545. Manufactured from extruded aluminum with an 80% recycling rate,opal comfort diffuser of translucent polycarbonate and an optical film to control light distribution and reduce glare UGR <19. Model for LED MID-POWER, colour temperature 3000K with CRI90 and with electronic gear included. IP43, except for suspended installation, which becomes IP20, IK07 ratings. Insulation Class I. Photobiological safety group 0. LED lifetime: 72.000h L80 B10. White, black and grey finishes available.

Finish: Matte black RAL 9011 Dimensions: 545 x 45 x 80 mm

Weight: 2.400 g

Installation: Surface