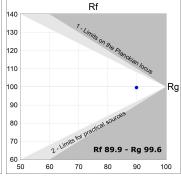

#### **PHOTOMETRIC DATA:**

F41SFCC5MOPR930DG  $\eta = 99\%$ Imax = 968 cd/klm UTE: 0,99A

CIE: 90 100 100 100 99