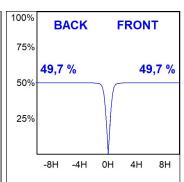

#### **PHOTOMETRIC DATA:**

F41SFCC5MOPR930DG  $\eta = 99\%$ Imax = 968 cd/klm UTE: 0,99A

CIE: 90 100 100 100 99