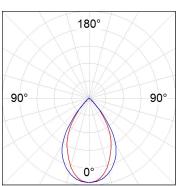

#### **PHOTOMETRIC DATA:**

F41SFCC5MOPR930DG  $\eta = 99\%$ Imax = 968 cd/klm UTE: 0,99A

CIE: 90 100 100 100 99