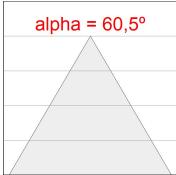

#### **PHOTOMETRIC DATA:**

F41SFCC5MOPR930DG  $\eta = 99\%$ Imax = 968 cd/klm UTE: 0,99A

CIE: 90 100 100 100 99