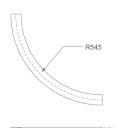

#### FIL45 CR CV SUR R545 1950 9WW COMF DA GR

#### Description:

LAMP suspended or surface mounted structure FIL45 CORNER CURVE SUR R545. Manufactured from extruded aluminum with an 80% recycling rate,opal comfort diffuser of translucent polycarbonate and an optical film to control light distribution and reduce glare UGR <19. Model for LED MID-POWER, colour temperature 3000K with CRI90 and DALI electronic gear included. IP43, except for suspended installation, which becomes IP20, IK07 ratings. Insulation Class I. Photobiological safety group 0. LED lifetime: 72.000h L80 B10. White, black and grey finishes available.

Finish: Gloss grey

Dimensions: 545 x 45 x 80 mm Weight: 2.400 g

Installation: Surface