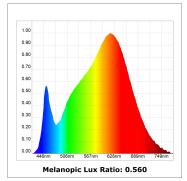

#### **TECHNICAL SPECIFICATIONS:**

Light output: 1.236 lm °K: 3000 Plum: 13,7W CRI: 90 Efficacy: 90,2 lm/w R9: 62 UGR: <19 MacAdam: 3

Type: MID POWER LED Power Supply: 220-240V 50/60Hz LED Lifetime: 72.000 L80 B10 (Ta=25°C) Gear: Adjustable DALI