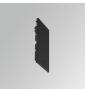

#### **Description:**

Finish:

LAMP suspended or surface mounted structure FIL45 CORNER CURVE SUR R545. Manufactured from extruded aluminum with an 80% recycling rate,opal comfort diffuser of translucent polycarbonate and an optical film to control light distribution and reduce glare UGR <19. Model for LED MID-POWER, colour temperature 3000K with CRI90 and DALI electronic gear included. IP43, except for suspended installation, which becomes IP20, IK07 ratings. Insulation Class I. Photobiological safety group 0. LED lifetime: 72.000h L80 B10. White, black and grey finishes available.

Weight: 2.400 g

**Dimensions:** 545 x 45 x 80 mm

Matte black RAL 9011

Installation: Surface