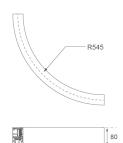

Weight: 2.400 g

**Dimensions:** 545 x 45 x 80 mm

Matte black RAL 9011

Installation: Surface