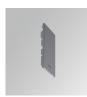

#### **Description:**

Finish:

LAMP suspended or surface mounted structure FIL45 CORNER CURVE SUR R545. Manufactured from extruded aluminum with an 80% recycling rate,opal comfort diffuser of translucent polycarbonate and an optical film to control light distribution and reduce glare UGR <19. Model for LED MID-POWER, colour temperature 3000K with CRI90 and DALI electronic gear included. IP43, except for suspended installation, which becomes IP20, IK07 ratings. Insulation Class I. Photobiological safety group 0. LED lifetime: 72.000h L80 B10. White, black and grey finishes available.

Weight: 2.400 g

**Dimensions:** 545 x 45 x 80 mm

Matte black RAL 9011

Installation: Surface