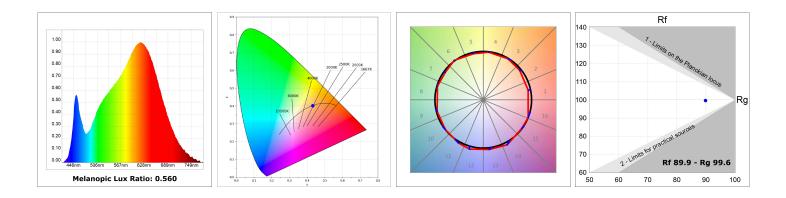

## **TECHNICAL SPECIFICATIONS:**

| Light output: | 1.236 lm                 | ⁰К:           | 3000             |
|---------------|--------------------------|---------------|------------------|
| Plum:         | 13,7W                    | CRI :         | 90               |
| Efficacy:     | 90,2 lm/w                | R9 :          | 62               |
| UGR:          | <19                      | MacAdam:      | 3                |
| Туре:         | MID POWER LED            | Power Supply: | 220-240V 50/60Hz |
| LED Lifetime: | 72.000 L80 B10 (Ta=25°C) | Gear:         | Adjustable DALI  |
| Power:        | 12W                      |               |                  |

## **PHOTOMETRIC DATA :**