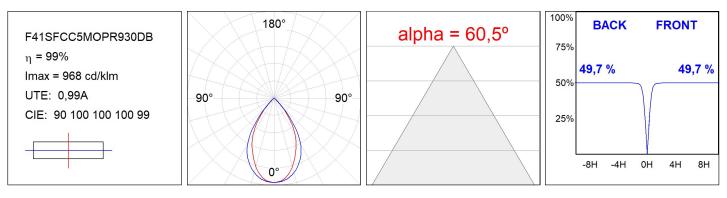

## **TECHNICAL SPECIFICATIONS:**

| Light output: | 1.236 lm                 | ⁰К:           | 3000             |
|---------------|--------------------------|---------------|------------------|
| Plum:         | 13,7W                    | CRI :         | 90               |
| Efficacy:     | 90,2 lm/w                | R9 :          | 62               |
| UGR:          | <19                      | MacAdam:      | 3                |
| Туре:         | MID POWER LED            | Power Supply: | 220-240V 50/60Hz |
| LED Lifetime: | 72.000 L80 B10 (Ta=25°C) | Gear:         | Adjustable DALI  |
| Power:        | 12W                      |               |                  |

## **PHOTOMETRIC DATA :**