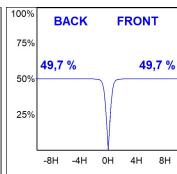

## **PHOTOMETRIC DATA:**

F41SFCC5MOPR840NW  $\eta$  = 99% Imax = 968 cd/klm UTE: 0,99A

CIE: 90 100 100 100 99