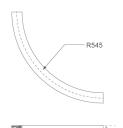

## FIL45 CR CV SUR R545 1950 NW COMF WH

## Description:

LAMP suspended or surface mounted structure FIL45 CORNER CURVE SUR R545. Manufactured from extruded aluminum with an 80% recycling rate,opal comfort diffuser of translucent polycarbonate and an optical film to control light distribution and reduce glare UGR <19. Model for LED MID-POWER, colour temperature 4000K with CRI80 and with electronic gear included. IP43, except for suspended installation, which becomes IP20, IK07 ratings. Insulation Class I. Photobiological safety group 0. LED lifetime: 72.000h L80 B10. White, black and grey finishes available.