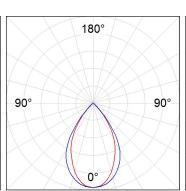

## **PHOTOMETRIC DATA:**

F41SFCC5MOPR840NW  $\eta$  = 99% Imax = 968 cd/klm UTE: 0,99A

CIE: 90 100 100 100 99