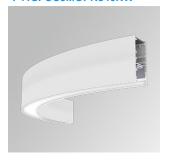

## FIL45 CR CV SUR R545 1950 NW COMF WH

## Description:

LAMP suspended or surface mounted structure FIL45 CORNER CURVE SUR R545. Manufactured from extruded aluminum with an 80% recycling rate,opal comfort diffuser of translucent polycarbonate and an optical film to control light distribution and reduce glare UGR <19. Model for LED MID-POWER, colour temperature 4000K with CRI80 and with electronic gear included. IP43, except for suspended installation, which becomes IP20, IK07 ratings. Insulation Class I. Photobiological safety group 0. LED lifetime: 72.000h L80 B10. White, black and grey finishes available.

Finish: Matte white RAL 9010 545 x 45 x 80 mm Dimensions:

Weight: 2.400 g

Installation: Surface