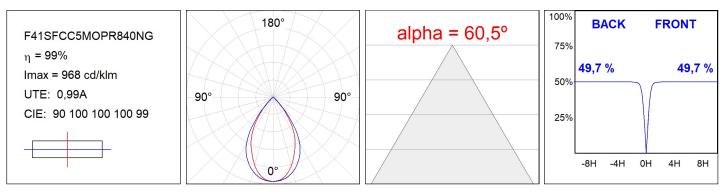

### PHOTOMETRIC DATA :

### **TECHNICAL SPECIFICATIONS:**

| Light output: | 1.514 lm                 | ⁰К:           | 4000             |
|---------------|--------------------------|---------------|------------------|
| Plum:         | 13,7W                    | CRI :         | 80               |
| Efficacy:     | 110,5 lm/w               | MacAdam:      | 3                |
| UGR:          | <19                      | Power Supply: | 220-240V 50/60Hz |
| Туре:         | MID POWER LED            | Gear:         | Electronic       |
| LED Lifetime: | 72.000 L80 B10 (Ta=25ºC) |               |                  |
| Power:        | 12W                      |               |                  |