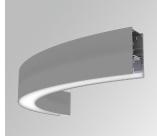

#### **Description:**

Finish:

LAMP suspended or surface mounted structure FIL45 CORNER CURVE SUR R545. Manufactured from extruded aluminum with an 80% recycling rate, opal comfort diffuser of translucent polycarbonate and an optical film to control light distribution and reduce glare UGR <19. Model for LED MID-POWER, colour temperature 4000K with CRI80 and with electronic gear included. IP43, except for suspended installation, which becomes IP20, IK07 ratings. Insulation Class I. Photobiological safety group 0. LED lifetime: 72.000h L80 B10. White, black and grey finishes available.

# FIL45

F41SFCC5MOPR840NG

FIL45 CR CV SUR R545 1950 NW COMF GR