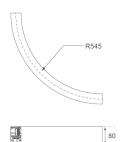

Weight: 2.400 g

Dimensions:

Gloss grey

545 x 45 x 80 mm

Installation: Surface