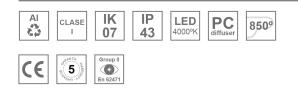

#### **Description:**

Finish:

LAMP suspended or surface mounted structure FIL45 CORNER CURVE SUR R545. Manufactured from extruded aluminum with an 80% recycling rate, opal comfort diffuser of translucent polycarbonate and an optical film to control light distribution and reduce glare UGR <19. Model for LED MID-POWER, colour temperature 4000K with CRI80 and with electronic gear included. IP43, except for suspended installation, which becomes IP20, IK07 ratings. Insulation Class I. Photobiological safety group 0. LED lifetime: 72.000h L80 B10. White, black and grey finishes available.

### **TECHNICAL SPECIFICATIONS:**

| Light output: | 1.514 lm                 | ⁰К:           | 4000             |
|---------------|--------------------------|---------------|------------------|
| Plum:         | 13,7W                    | CRI :         | 80               |
| Efficacy:     | 110,5 lm/w               | MacAdam:      | 3                |
| UGR:          | <19                      | Power Supply: | 220-240V 50/60Hz |
| Туре:         | MID POWER LED            | Gear:         | Electronic       |
| LED Lifetime: | 72.000 L80 B10 (Ta=25ºC) |               |                  |
| Power:        | 12W                      |               |                  |