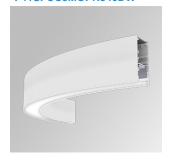

## Description:

LAMP suspended or surface mounted structure FIL45 CORNER CURVE SUR R545. Manufactured from extruded aluminum with an 80% recycling rate,opal comfort diffuser of translucent polycarbonate and an optical film to control light distribution and reduce glare UGR <19. Model for LED MID-POWER, colour temperature 4000K with CRI80 and DALI electronic gear included. IP43, except for suspended installation, which becomes IP20, IK07 ratings. Insulation Class I. Photobiological safety group 0. LED lifetime: 72.000h L80 B10. White, black and grey finishes available.

Finish: Matte white RAL 9010 Dimensions: 545 x 45 x 80 mm

Weight: 2.400 g

Installation: Surface