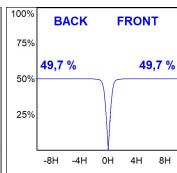

## **PHOTOMETRIC DATA:**

F41SFCC5MOPR840DW  $\eta = 99\%$ Imax = 968 cd/klm UTE: 0,99A CIE: 90 100 100 100 99