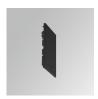

## Description:

LAMP suspended or surface mounted structure FIL45 CORNER CURVE SUR R545. Manufactured from extruded aluminum with an 80% recycling rate,opal comfort diffuser of translucent polycarbonate and an optical film to control light distribution and reduce glare UGR <19. Model for LED MID-POWER, colour temperature 4000K with CRI80 and DALI electronic gear included. IP43, except for suspended installation, which becomes IP20, IK07 ratings. Insulation Class I. Photobiological safety group 0. LED lifetime: 72.000h L80 B10. White, black and grey finishes available.

Finish: Matte white RAL 9010 Dimensions: 545 x 45 x 80 mm

Weight: 2.400 g

Installation: Surface