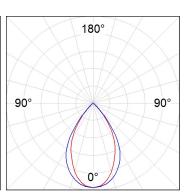

## **PHOTOMETRIC DATA:**

F41SFCC5MOPR840DW  $\eta = 99\%$ Imax = 968 cd/klm UTE: 0,99A CIE: 90 100 100 100 99