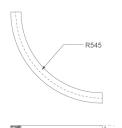

## FIL45 CR CV SUR R545 1950 NW COMF DA WH

Finish: Matte white RAL 9010 Dimensions: 545 x 45 x 80 mm

Weight: 2.400 g

Installation: Surface