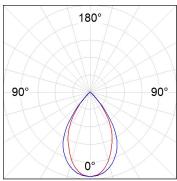

## **PHOTOMETRIC DATA:**

F41SFCC5MOPR840DB  $\eta$  = 99% Imax = 968 cd/klm UTE: 0,99A CIE: 90 100 100 100 99