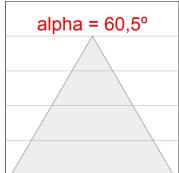

## **PHOTOMETRIC DATA:**

F41SFCC5MOPR840DB  $\eta$  = 99% Imax = 968 cd/klm UTE: 0,99A CIE: 90 100 100 100 99