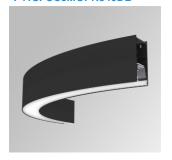

## FIL45 CR CV SUR R545 1950 NW COMF DA BK

## Description:

LAMP suspended or surface mounted structure FIL45 CORNER CURVE SUR R545. Manufactured from extruded aluminum with an 80% recycling rate,opal comfort diffuser of translucent polycarbonate and an optical film to control light distribution and reduce glare UGR <19. Model for LED MID-POWER, colour temperature 4000K with CRI80 and DALI electronic gear included. IP43, except for suspended installation, which becomes IP20, IK07 ratings. Insulation Class I. Photobiological safety group 0. LED lifetime: 72.000h L80 B10. White, black and grey finishes available.

Finish: Matte black RAL 9011 Dimensions: 545 x 45 x 80 mm

Weight: 2.400 g

Installation: Surface