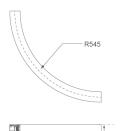

Finish: Matte black RAL 9011 Dimensions: 545 x 45 x 80 mm

Weight: 2.400 g

Installation: Surface