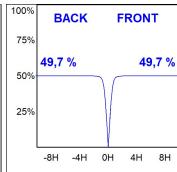

## **PHOTOMETRIC DATA:**

F41SFCC5MOPR840DB  $\eta$  = 99% Imax = 968 cd/klm UTE: 0,99A CIE: 90 100 100 100 99