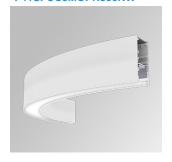

## FIL45 CR CV SUR R545 1950 WW COMF WH

## Description:

LAMP suspended or surface mounted structure FIL45 CORNER CURVE SUR R545. Manufactured from extruded aluminum with an 80% recycling rate,opal comfort diffuser of translucent polycarbonate and an optical film to control light distribution and reduce glare UGR <19. Model for LED MID-POWER, colour temperature 3000K with CRI80 and with electronic gear included. IP43, except for suspended installation, which becomes IP20, IK07 ratings. Insulation Class I. Photobiological safety group 0. LED lifetime: 72.000h L80 B10. White, black and grey finishes available.

Finish: Matte white RAL 9010 545 x 45 x 80 mm Dimensions:

Weight: 2.400 g

Installation: Surface