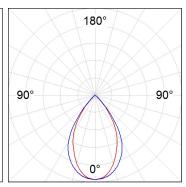

## **PHOTOMETRIC DATA:**

F41SFCC5MOPR830NW  $\eta$  = 99% Imax = 968 cd/klm UTE: 0,99A CIE: 90 100 100 100 99