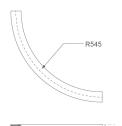

## FIL45 CR CV SUR R545 1950 WW COMF WH

## Description:

LAMP suspended or surface mounted structure FIL45 CORNER CURVE SUR R545. Manufactured from extruded aluminum with an 80% recycling rate,opal comfort diffuser of translucent polycarbonate and an optical film to control light distribution and reduce glare UGR <19. Model for LED MID-POWER, colour temperature 3000K with CRI80 and with electronic gear included. IP43, except for suspended installation, which becomes IP20, IK07 ratings. Insulation Class I. Photobiological safety group 0. LED lifetime: 72.000h L80 B10. White, black and grey finishes available.