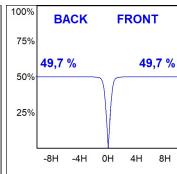

## **PHOTOMETRIC DATA:**

F41SFCC5MOPR830NW  $\eta$  = 99% Imax = 968 cd/klm UTE: 0,99A CIE: 90 100 100 100 99