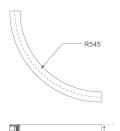

## FIL45 CR CV SUR R545 1950 WW COMF BK

Finish: Matte black RAL 9011 Dimensions: 545 x 45 x 80 mm

Weight: 2.400 g

Power Supply:

Gear:

Installation: Surface