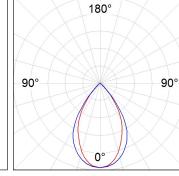

## **PHOTOMETRIC DATA:**

F41SFCC5MOPR830NB  $\eta$  = 99% Imax = 968 cd/klm UTE: 0,99A CIE: 90 100 100 100 99