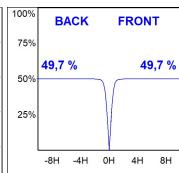

## **PHOTOMETRIC DATA:**

F41SFCC5MOPR830NB  $\eta$  = 99% Imax = 968 cd/klm UTE: 0,99A CIE: 90 100 100 100 99