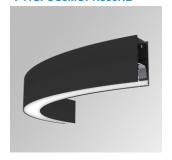

## FIL45 CR CV SUR R545 1950 WW COMF BK

## Description:

LAMP suspended or surface mounted structure FIL45 CORNER CURVE SUR R545. Manufactured from extruded aluminum with an 80% recycling rate,opal comfort diffuser of translucent polycarbonate and an optical film to control light distribution and reduce glare UGR <19. Model for LED MID-POWER, colour temperature 3000K with CRI80 and with electronic gear included. IP43, except for suspended installation, which becomes IP20, IK07 ratings. Insulation Class I. Photobiological safety group 0. LED lifetime: 72.000h L80 B10. White, black and grey finishes available.

Finish: Matte black RAL 9011 Dimensions: 545 x 45 x 80 mm

Weight: 2.400 g

Power Supply:

Gear:

Installation: Surface