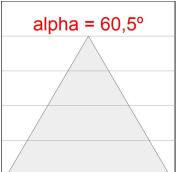

## **PHOTOMETRIC DATA:**

F41SFCC5MOPR830NB  $\eta$  = 99% Imax = 968 cd/klm UTE: 0,99A CIE: 90 100 100 100 99