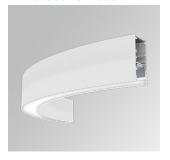

## FIL45 CR CV SUR R545 1950 WW COMF DA WH

## Description:

LAMP suspended or surface mounted structure FIL45 CORNER CURVE SUR R545. Manufactured from extruded aluminum with an 80% recycling rate,opal comfort diffuser of translucent polycarbonate and an optical film to control light distribution and reduce glare UGR <19. Model for LED MID-POWER, colour temperature 3000K with CRI80 and DALI electronic gear included. IP43, except for suspended installation, which becomes IP20, IK07 ratings. Insulation Class I. Photobiological safety group 0. LED lifetime: 72.000h L80 B10. White, black and grey finishes available.

Finish: Matte white RAL 9010 Dimensions: 545 x 45 x 80 mm

Weight: 2.400 g

Installation: Surface