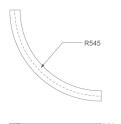

## FIL45 CR CV SUR R545 1950 WW COMF DA WH

Finish: Matte white RAL 9010 Dimensions: 545 x 45 x 80 mm

Weight: 2.400 g

Installation: Surface