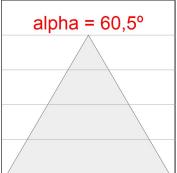

## **PHOTOMETRIC DATA:**

F41SFCC5MOPR830DW  $\eta$  = 99% Imax = 968 cd/klm UTE: 0,99A

CIE: 90 100 100 100 99