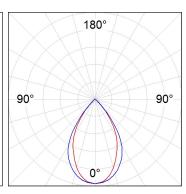

## **PHOTOMETRIC DATA:**

F41SFCC5MOPR830DW  $\eta$  = 99% Imax = 968 cd/klm UTE: 0,99A

CIE: 90 100 100 100 99