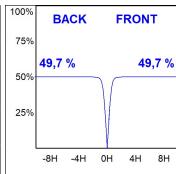

## **PHOTOMETRIC DATA:**

F41SFCC5MOPR830DW  $\eta$  = 99% Imax = 968 cd/klm UTE: 0,99A

CIE: 90 100 100 100 99