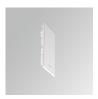

#### FIL45

## F41SFCC5MOOP940NW

## **FIL45 CR CV SUR R545 1950 9NW OP WH**

## Description:

LAMP suspended or surface mounted structure FIL45 CORNER CURVE SUR R365. Manufactured from extruded recycled aluminum with a rate of 80%, with opal polycarbonate diffuser. Model for LED MID-POWER, colour temperature 4000K with CRI90 and with electronic gear included. IP43, except for suspended installation, which becomes IP20, IK07 ratings. Insulation Class I. Photobiological safety group 0. LED lifetime: 72.000h L80 B10. White, black and grey finishes available.

Finish: Matte white RAL 9010 545 x 45 x 80 mm Dimensions:

Weight: 2.400 g

Installation: Surface