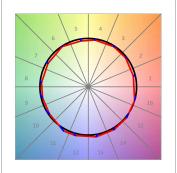

## **PHOTOMETRIC DATA:**

F41SFCC5MOOP940NW  $\eta$  = 100% lmax = 349 cd/klmUTE: 1,00E

CIE: 46 78 95 100 100