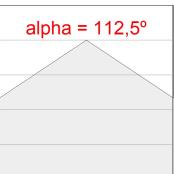

safety group 0. LED lifetime: 72.000h L80 B10. White, black and grey finishes available.



Finish: Matte white RAL 9010 545 x 45 x 80 mm Dimensions:

Weight: 2.400 g

Installation: Surface



## **TECHNICAL SPECIFICATIONS:**

Light output: 1.163 lm °K: 4000 Plum: 13,7W CRI: 90 Efficacy: 84,9 lm/w R9: 70 Type: MID POWER LED MacAdam: 3

LED Lifetime: 72.000 L80 B10 (Ta=25°C) Power Supply: 220-240V 50/60Hz

Gear: Power: 12W Electronic

# Light output tolerance +/- 10%



CLASE



























# **CUSTOM MADE OPTIONS:**









Data according to regulations 2019/2020/EU and 2019/2015/EU

















# F41SFCC5MOOP940NW



## FIL45 CR CV SUR R545 1950 9NW OP WH

## **PHOTOMETRIC DATA:**

F41SFCC5MOOP940NW  $\eta$  = 100% lmax = 349 cd/klmUTE: 1,00E

CIE: 46 78 95 100 100

















## **Product datasheet**

## FIL45



# ACCESORIES:

# **Assembly**



Product code:

F4SFCCECB



Description:

FIL45 CURVE ACC. SUR END COVER BK.

Product code:

F4SFCCECG

Description:

FIL45 CURVE ACC. SUR END COVER GR.



Product code:

Description:

F4SFCCECW FIL45 CURVE ACC. SUR END COVER WH.

## **ACCESORIES:**

## Suspension



F4SUCCWIDE1000G

Description:

FIL45 CURVE ACC. QUICK STEEL CABLE 1M NK



Product code:

Description: F4SUCCWIDE4000G

FIL45 CURVE ACC. QUICK STEEL CABLE 4M NK