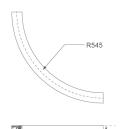

## **FIL45 CR CV SUR R545 1950 9NW OP WH**

## Description:

LAMP suspended or surface mounted structure FIL45 CORNER CURVE SUR R365. Manufactured from extruded recycled aluminum with a rate of 80%, with opal polycarbonate diffuser. Model for LED MID-POWER, colour temperature 4000K with CRI90 and with electronic gear included. IP43, except for suspended installation, which becomes IP20, IK07 ratings. Insulation Class I. Photobiological safety group 0. LED lifetime: 72.000h L80 B10. White, black and grey finishes available.

Finish: Matte white RAL 9010 545 x 45 x 80 mm Dimensions:

Weight: 2.400 g

Installation: Surface