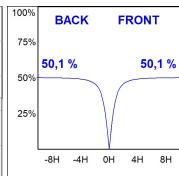

## **PHOTOMETRIC DATA:**

F41SFCC5MOOP940NW  $\eta$  = 100% lmax = 349 cd/klmUTE: 1,00E

CIE: 46 78 95 100 100