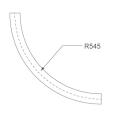

## FIL45 CR CV SUR R545 1950 9NW OP GR

## Description:

LAMP suspended or surface mounted structure FIL45 CORNER CURVE SUR R365. Manufactured from extruded recycled aluminum with a rate of 80%, with opal polycarbonate diffuser. Model for LED MID-POWER, colour temperature 4000K with CRI90 and with electronic gear included. IP43, except for suspended installation, which becomes IP20, IK07 ratings. Insulation Class I. Photobiological safety group 0. LED lifetime: 72.000h L80 B10. White, black and grey finishes available.

Finish: Gloss grey

Dimensions: 545 x 45 x 80 mm Weight: 2.400 g

Installation: Surface