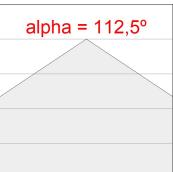

lass I. Photobiological safety group 0. LED lifetime: 72.000h L80 B10. White, black and grey finishes available.



Finish: Gloss grey

Dimensions: 545 x 45 x 80 mm Weight: 2.400 g

Installation: Surface

## **TECHNICAL SPECIFICATIONS:**

Light output: 1.163 lm °K: 4000 Plum: 13,7W CRI: 90 Efficacy: 84,9 lm/w R9: 70 Type: MID POWER LED MacAdam: 3

LED Lifetime: 72.000 L80 B10 (Ta=25°C) Power Supply: 220-240V 50/60Hz

12W Gear: Power: Electronic

# Light output tolerance +/- 10%



CLASE

























# **CUSTOM MADE OPTIONS:**









Data according to regulations 2019/2020/EU and 2019/2015/EU



















# FIL45





# FIL45 CR CV SUR R545 1950 9NW OP GR

## **PHOTOMETRIC DATA:**

F41SFCC5MOOP940NG  $\eta$  = 100% lmax = 349 cd/klmUTE: 1,00E

CIE: 46 78 95 100 100

















## **Product datasheet**

# FIL45



# ACCESORIES:

# **Assembly**



Product code:

F4SFCCECB



Description:

FIL45 CURVE ACC. SUR END COVER BK.

Product code:

F4SFCCECG

Description:

FIL45 CURVE ACC. SUR END COVER GR.



Product code:

Description:

F4SFCCECW FIL45 CURVE ACC. SUR END COVER WH.

# **ACCESORIES:**

## Suspension



F4SUCCWIDE1000G

Description:

FIL45 CURVE ACC. QUICK STEEL CABLE 1M NK



Product code:

Description: F4SUCCWIDE4000G

FIL45 CURVE ACC. QUICK STEEL CABLE 4M NK