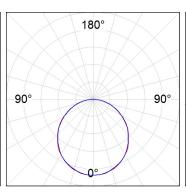

## **PHOTOMETRIC DATA:**

F41SFCC5MOOP940NG  $\eta$  = 100% lmax = 349 cd/klmUTE: 1,00E

CIE: 46 78 95 100 100