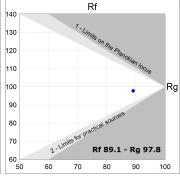

## **PHOTOMETRIC DATA:**

F41SFCC5MOOP940NG  $\eta$  = 100% lmax = 349 cd/klmUTE: 1,00E

CIE: 46 78 95 100 100