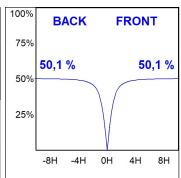

## **PHOTOMETRIC DATA:**

F41SFCC5MOOP940NG  $\eta$  = 100% lmax = 349 cd/klmUTE: 1,00E

CIE: 46 78 95 100 100