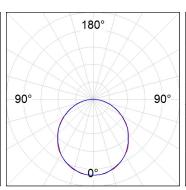

## **PHOTOMETRIC DATA:**

F41SFCC5MOOP940DW  $\eta$  = 100% lmax = 349 cd/klmUTE: 1,00E

CIE: 46 78 95 100 100