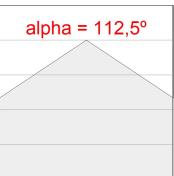

## **PHOTOMETRIC DATA:**

F41SFCC5MOOP940DW  $\eta$  = 100% lmax = 349 cd/klmUTE: 1,00E

CIE: 46 78 95 100 100