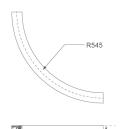

## **FIL45 CR CV SUR R545 1950 9NW OP DA WH**

# Description:

LAMP suspended or surface mounted structure FIL45 CORNER CURVE SUR R365. Manufactured from extruded recycled aluminum with a rate of 80%, with opal polycarbonate diffuser. Model for LED MID-POWER, colour temperature 4000K with CRI90 and DALI electronic gear included. IP43, except for suspended installation, which becomes IP20, IK07 ratings. Insulation Class I. Photobiological safety group 0. LED lifetime: 72.000h L80 B10. White, black and grey finishes available.

# FIL45 CR CV SUR R545 1950 9NW OP DA WH