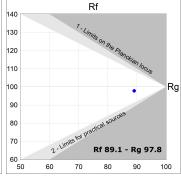

## **PHOTOMETRIC DATA:**

F41SFCC5MOOP940DW  $\eta$  = 100% lmax = 349 cd/klmUTE: 1,00E

CIE: 46 78 95 100 100