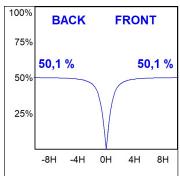

## **PHOTOMETRIC DATA:**

F41SFCC5MOOP940DW  $\eta$  = 100% lmax = 349 cd/klmUTE: 1,00E

CIE: 46 78 95 100 100