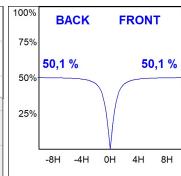

#### **PHOTOMETRIC DATA:**

F41SFCC5MOOP940DB  $\eta$  = 100% Imax = 349 cd/klm UTE: 1,00E

CIE: 46 78 95 100 100

Data according to regulations 2019/2020/EU and 2019/2015/EU