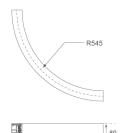

Finish: Matte black RAL 9011 545 x 45 x 80 mm Dimensions:

Weight: 2.400 g

Installation: Surface

Light output: 1.163 lm °K: 4000 Plum: 13,7W CRI: 90 Efficacy: 84,9 lm/w R9: 70 Type: MID POWER LED MacAdam: 3