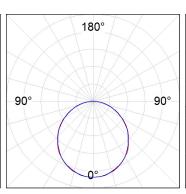

#### **PHOTOMETRIC DATA:**

F41SFCC5MOOP940DB  $\eta$  = 100% Imax = 349 cd/klm UTE: 1,00E

CIE: 46 78 95 100 100

Data according to regulations 2019/2020/EU and 2019/2015/EU