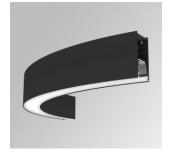

#### **FIL45 CR CV SUR R545 1950 9NW OP DA BK**

### Description:

LAMP suspended or surface mounted structure FIL45 CORNER CURVE SUR R365. Manufactured from extruded recycled aluminum with a rate of 80%, with opal polycarbonate diffuser. Model for LED MID-POWER, colour temperature 4000K with CRI90 and DALI electronic gear included. IP43, except for suspended installation, which becomes IP20, IK07 ratings. Insulation Class I. Photobiological safety group 0. LED lifetime: 72.000h L80 B10. White, black and grey finishes available.

Finish: Matte black RAL 9011 545 x 45 x 80 mm Dimensions:

Weight: 2.400 g

Installation: Surface

Light output: 1.163 lm °K: 4000 Plum: 13,7W CRI: 90 Efficacy: 84,9 lm/w R9: 70 Type: MID POWER LED MacAdam: 3