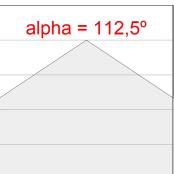

#### **PHOTOMETRIC DATA:**

F41SFCC5MOOP940DB  $\eta$  = 100% Imax = 349 cd/klm UTE: 1,00E

CIE: 46 78 95 100 100

Data according to regulations 2019/2020/EU and 2019/2015/EU