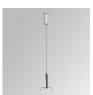

### Description:

LAMP suspended or surface mounted structure FIL45 CORNER CURVE SUR R365. Manufactured from extruded recycled aluminum with a rate of 80%, with opal polycarbonate diffuser. Model for LED MID-POWER, colour temperature 4000K with CRI90 and DALI electronic gear included. IP43, except for suspended installation, which becomes IP20, IK07 ratings. Insulation Class I. Photobiological safety group 0. LED lifetime: 72.000h L80 B10. White, black and grey finishes available.

Finish: Matte black RAL 9011 545 x 45 x 80 mm Dimensions:

Weight: 2.400 g

Installation: Surface

Light output: 1.163 lm °K: 4000 Plum: 13,7W CRI: 90 Efficacy: 84,9 lm/w R9: 70 Type: MID POWER LED MacAdam: 3