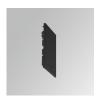

#### **FIL45 CR CV SUR R545 1950 9NW OP DA BK**

### Description:

LAMP suspended or surface mounted structure FIL45 CORNER CURVE SUR R365. Manufactured from extruded recycled aluminum with a rate of 80%, with opal polycarbonate diffuser. Model for LED MID-POWER, colour temperature 4000K with CRI90 and DALI electronic gear included. IP43, except for suspended installation, which becomes IP20, IK07 ratings. Insulation Class I. Photobiological safety group 0. LED lifetime: 72.000h L80 B10. White, black and grey finishes available.

Finish: Matte black RAL 9011 545 x 45 x 80 mm Dimensions:

Weight: 2.400 g

Installation: Surface

Light output: 1.163 lm °K: 4000 Plum: 13,7W CRI: 90 Efficacy: 84,9 lm/w R9: 70 Type: MID POWER LED MacAdam: 3