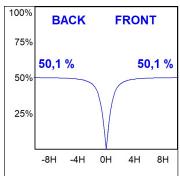

## **PHOTOMETRIC DATA:**

F41SFCC5MOOP930NW  $\eta$  = 100% lmax = 349 cd/klmUTE: 1,00E

CIE: 46 78 95 100 100