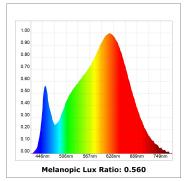

## **TECHNICAL SPECIFICATIONS:**

Light output: 1.109 lm °K: 3000 Plum: 13,7W CRI: 90 Efficacy: 80,9 lm/w R9: 59 Type: MID POWER LED MacAdam: 3

LED Lifetime: 72.000 L80 B10 (Ta=25°C) Power Supply: 220-240V 50/60Hz