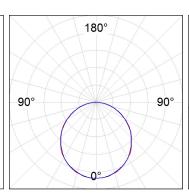

## **PHOTOMETRIC DATA:**

F41SFCC5MOOP930NW  $\eta$  = 100% lmax = 349 cd/klmUTE: 1,00E

CIE: 46 78 95 100 100