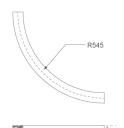

## FIL45 CR CV SUR R545 1950 9WW OP WH

## Description:

LAMP suspended or surface mounted structure FIL45 CORNER CURVE SUR R365. Manufactured from extruded recycled aluminum with a rate of 80%, with opal polycarbonate diffuser. Model for LED MID-POWER, colour temperature 3000K with CRI90 and with electronic gear included. IP43, except for suspended installation, which becomes IP20, IK07 ratings. Insulation Class I. Photobiological safety group 0. LED lifetime: 72.000h L80 B10. White, black and grey finishes available.

Finish: Matte white RAL 9010 545 x 45 x 80 mm Dimensions:

Weight: 2.400 g

Installation: Surface