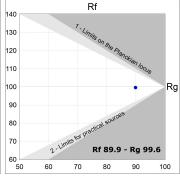

## **PHOTOMETRIC DATA:**

F41SFCC5MOOP930NW  $\eta$  = 100% lmax = 349 cd/klmUTE: 1,00E

CIE: 46 78 95 100 100