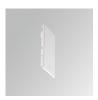

#### Description:

LAMP suspended or surface mounted structure FIL45 CORNER CURVE SUR R545. Manufactured from extruded recycled aluminum with a rate of 80%, with opal polycarbonate diffuser. Model for LED MID-POWER, colour temperature 3000K with CRI90 and with electronic gear included. IP43, except for suspended installation, which becomes IP20, IK07 ratings. Insulation Class I. Photobiological safety group 0. LED lifetime: 72.000h L80 B10. White, black and grey finishes available.

Finish: Gloss grey

Dimensions: 545 x 45 x 80 mm Weight: 2.400 g

Installation: Surface