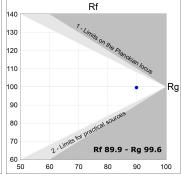

## **PHOTOMETRIC DATA:**

F41SFCC5MOOP930NG  $\eta$  = 100% lmax = 349 cd/klmUTE: 1,00E

CIE: 46 78 95 100 100