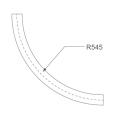

#### FIL45 CR CV SUR R545 1950 9WW OP GR

Finish: Gloss grey

Dimensions: 545 x 45 x 80 mm Weight: 2.400 g

Installation: Surface