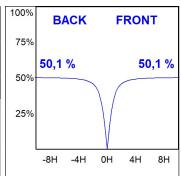

## **PHOTOMETRIC DATA:**

F41SFCC5MOOP930NG  $\eta$  = 100% lmax = 349 cd/klmUTE: 1,00E

CIE: 46 78 95 100 100