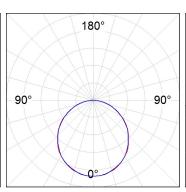

## **PHOTOMETRIC DATA:**

F41SFCC5MOOP930NG  $\eta$  = 100% lmax = 349 cd/klmUTE: 1,00E

CIE: 46 78 95 100 100