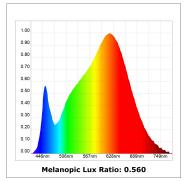

## **TECHNICAL SPECIFICATIONS:**

Light output: 1.109 lm °K: 3000 Plum: 13,7W CRI: 90 Efficacy: 80,9 lm/w R9: 59 Type: MID POWER LED MacAdam: 3

LED Lifetime: 72.000 L80 B10 (Ta=25°C) Power Supply: 220-240V 50/60Hz