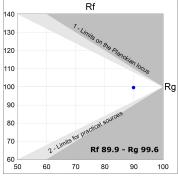

## **PHOTOMETRIC DATA:**

F41SFCC5MOOP930NB  $\eta$  = 100% lmax = 349 cd/klmUTE: 1,00E

CIE: 46 78 95 100 100