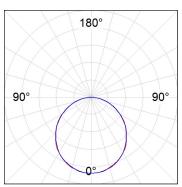

## **PHOTOMETRIC DATA:**

F41SFCC5MOOP930NB  $\eta$  = 100% lmax = 349 cd/klmUTE: 1,00E

CIE: 46 78 95 100 100