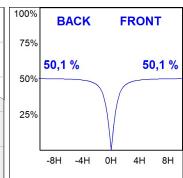

## **PHOTOMETRIC DATA:**

F41SFCC5MOOP930NB  $\eta$  = 100% lmax = 349 cd/klmUTE: 1,00E

CIE: 46 78 95 100 100