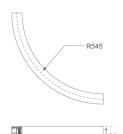

## FIL45 CR CV SUR R545 1950 9WW OP BK

## Description:

LAMP suspended or surface mounted structure FIL45 CORNER CURVE SUR R365. Manufactured from extruded recycled aluminum with a rate of 80%, with opal polycarbonate diffuser. Model for LED MID-POWER, colour temperature 3000K with CRI90 and with electronic gear included. IP43, except for suspended installation, which becomes IP20, IK07 ratings. Insulation Class I. Photobiological safety group 0. LED lifetime: 72.000h L80 B10. White, black and grey finishes available.

Finish: Matte black RAL 9011 545 x 45 x 80 mm Dimensions:

Weight: 2.400 g

Installation: Surface