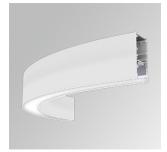

## Description:

LAMP suspended or surface mounted structure FIL45 CORNER CURVE SUR R545. Manufactured from extruded recycled aluminum with a rate of 80%, with opal polycarbonate diffuser. Model for LED MID-POWER, colour temperature 3000K with CRI90 and DALI electronic gear included. IP43, except for suspended installation, which becomes IP20, IK07 ratings. Insulation Class I. Photobiological safety group 0. LED lifetime: 72.000h L80 B10. White, black and grey finishes available.

Finish: Matte white RAL 9010 545 x 45 x 80 mm Dimensions:

Weight: 2.400 g

Installation: Surface

Light output: 1.109 lm °K: 3000 Plum: 13,7W CRI: 90 Efficacy: 80,9 lm/w R9: 59 Type: MID POWER LED MacAdam: 3