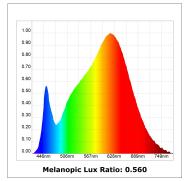

Finish: Matte white RAL 9010 545 x 45 x 80 mm Dimensions:

Weight: 2.400 g

Installation: Surface

Light output: 1.109 lm °K: 3000 Plum: 13,7W CRI: 90 Efficacy: 80,9 lm/w R9: 59 Type: MID POWER LED MacAdam: 3