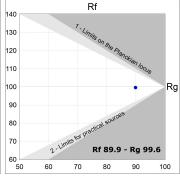

## **PHOTOMETRIC DATA:**

F41SFCC5MOOP930DW  $\eta$  = 100% lmax = 349 cd/klmUTE: 1,00E

CIE: 46 78 95 100 100