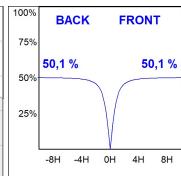

## **PHOTOMETRIC DATA:**

F41SFCC5MOOP930DW  $\eta$  = 100% lmax = 349 cd/klmUTE: 1,00E

CIE: 46 78 95 100 100