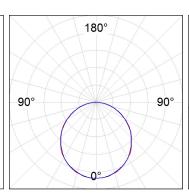

## **PHOTOMETRIC DATA:**

F41SFCC5MOOP930DW  $\eta$  = 100% lmax = 349 cd/klmUTE: 1,00E

CIE: 46 78 95 100 100