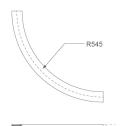

## FIL45 CR CV SUR R545 1950 9WW OP DA WH

Finish: Matte white RAL 9010 545 x 45 x 80 mm Dimensions:

Weight: 2.400 g

Installation: Surface

Light output: 1.109 lm °K: 3000 Plum: 13,7W CRI: 90 Efficacy: 80,9 lm/w R9: 59 Type: MID POWER LED MacAdam: 3