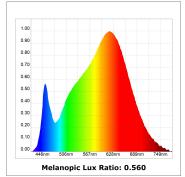

# **TECHNICAL SPECIFICATIONS:**

Light output: 1.109 lm °K: 3000 Plum: 13,7W CRI: 90 Efficacy: 80,9 lm/w R9: 59 Type: MID POWER LED MacAdam: 3

LED Lifetime: 72.000 L80 B10 (Ta=25°C) Power Supply: 220-240V 50/60Hz Gear: Power: 12W Adjustable DALI