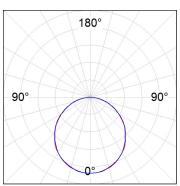

# **PHOTOMETRIC DATA:**

F41SFCC5MOOP930DG  $\eta$  = 100%

lmax = 349 cd/klm

UTE: 1,00E

CIE: 46 78 95 100 100