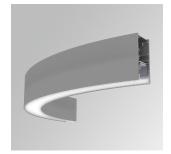

#### FIL45

# **FIL45 CR CV SUR R545 1950 9WW OP DA GR**

# Description:

LAMP suspended or surface mounted structure FIL45 CORNER CURVE SUR R365. Manufactured from extruded recycled aluminum with a rate of 80%, with opal polycarbonate diffuser. Model for LED MID-POWER, colour temperature 3000K with CRI90 and DALI electronic gear included. IP43, except for suspended installation, which becomes IP20, IK07 ratings. Insulation Class I. Photobiological safety group 0. LED lifetime: 72.000h L80 B10. White, black and grey finishes available.

Finish: Gloss grey

Dimensions: 545 x 45 x 80 mm Weight: 2.400 g

Installation: Surface