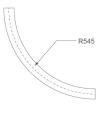

Finish: Gloss grey

Dimensions: 545 x 45 x 80 mm Weight: 2.400 g

Installation: Surface