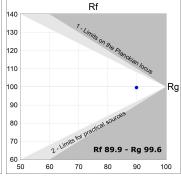

# **TECHNICAL SPECIFICATIONS:**

Light output: 1.109 lm °K: 3000 Plum: 13,7W CRI: 90 Efficacy: 80,9 lm/w R9: 59 Type: MID POWER LED MacAdam: 3

LED Lifetime: 72.000 L80 B10 (Ta=25°C) Power Supply: 220-240V 50/60Hz Gear: Power: 12W Adjustable DALI