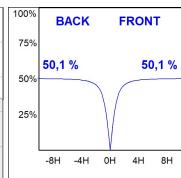

# **PHOTOMETRIC DATA:**

F41SFCC5MOOP930DG  $\eta$  = 100%

lmax = 349 cd/klm

UTE: 1,00E

CIE: 46 78 95 100 100