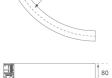

Finish: Gloss grey

Dimensions: 545 x 45 x 80 mm Weight: 2.400 g

Installation: Surface