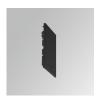

#### FIL45

# F41SFCC5MOOP930DG

# **FIL45 CR CV SUR R545 1950 9WW OP DA GR**

# Description:

LAMP suspended or surface mounted structure FIL45 CORNER CURVE SUR R365. Manufactured from extruded recycled aluminum with a rate of 80%, with opal polycarbonate diffuser. Model for LED MID-POWER, colour temperature 3000K with CRI90 and DALI electronic gear included. IP43, except for suspended installation, which becomes IP20, IK07 ratings. Insulation Class I. Photobiological safety group 0. LED lifetime: 72.000h L80 B10. White, black and grey finishes available.

Finish: Gloss grey

Dimensions: 545 x 45 x 80 mm Weight: 2.400 g

Installation: Surface