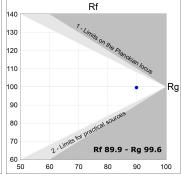

# **TECHNICAL SPECIFICATIONS:**

Light output: 1.109 lm °K: 3000 Plum: 13,7W CRI: 90 Efficacy: 80,9 lm/w R9: 59 Type: MID POWER LED MacAdam: 3

LED Lifetime: 72.000 L80 B10 (Ta=25°C) Power Supply: 220-240V 50/60Hz 12W Gear: Power: Adjustable DALI

# Light output tolerance +/- 10%

CLASE