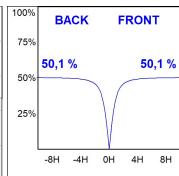

## **PHOTOMETRIC DATA:**

F41SFCC5MOOP930DB  $\eta$  = 100% lmax = 349 cd/klmUTE: 1,00E

CIE: 46 78 95 100 100