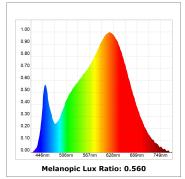

# **TECHNICAL SPECIFICATIONS:**

Light output: 1.109 lm °K: 3000 Plum: 13,7W CRI: 90 Efficacy: 80,9 lm/w R9: 59 Type: MID POWER LED MacAdam: 3

LED Lifetime: 72.000 L80 B10 (Ta=25°C) Power Supply: 220-240V 50/60Hz 12W Gear: Power: Adjustable DALI

# Light output tolerance +/- 10%

CLASE