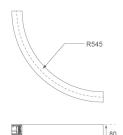

## **FIL45 CR CV SUR R545 1950 9WW OP DA BK**

## Description:

LAMP suspended or surface mounted structure FIL45 CORNER CURVE SUR R365. Manufactured from extruded recycled aluminum with a rate of 80%, with opal polycarbonate diffuser. Model for LED MID-POWER, colour temperature 3000K with CRI90 and DALI electronic gear included. IP43, except for suspended installation, which becomes IP20, IK07 ratings. Insulation Class I. Photobiological safety group 0. LED lifetime: 72.000h L80 B10. White, black and grey finishes available.

Finish: Matte black RAL 9011 545 x 45 x 80 mm Dimensions:

Weight: 2.400 g

Installation: Surface