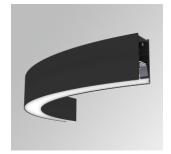

## **FIL45 CR CV SUR R545 1950 9WW OP DA BK**

## Description:

LAMP suspended or surface mounted structure FIL45 CORNER CURVE SUR R365. Manufactured from extruded recycled aluminum with a rate of 80%, with opal polycarbonate diffuser. Model for LED MID-POWER, colour temperature 3000K with CRI90 and DALI electronic gear included. IP43, except for suspended installation, which becomes IP20, IK07 ratings. Insulation Class I. Photobiological safety group 0. LED lifetime: 72.000h L80 B10. White, black and grey finishes available.

Finish: Matte black RAL 9011 545 x 45 x 80 mm Dimensions:

Weight: 2.400 g

Installation: Surface