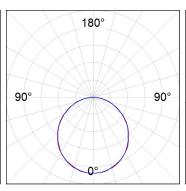

## **PHOTOMETRIC DATA:**

F41SFCC5MOOP930DB  $\eta$  = 100% lmax = 349 cd/klmUTE: 1,00E

CIE: 46 78 95 100 100