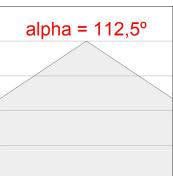

## **PHOTOMETRIC DATA:**

F41SFCC5MOOP930DB  $\eta$  = 100% lmax = 349 cd/klmUTE: 1,00E

CIE: 46 78 95 100 100