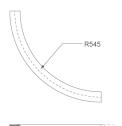

## **FIL45 CR CV SUR R545 1950 NW OP WH**

Finish: Matte white RAL 9010 545 x 45 x 80 mm Dimensions:

Weight: 2.400 g

Installation: Surface