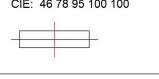

## **PHOTOMETRIC DATA:**

F41SFCC5MOOP840NW  $\eta$  = 100% lmax = 349 cd/klmUTE: 1,00E

CIE: 46 78 95 100 100