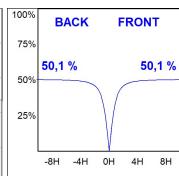

## **PHOTOMETRIC DATA:**

F41SFCC5MOOP840NW  $\eta$  = 100% lmax = 349 cd/klmUTE: 1,00E

CIE: 46 78 95 100 100