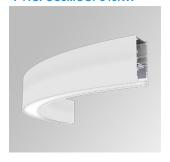

## **FIL45 CR CV SUR R545 1950 NW OP WH**

## Description:

LAMP suspended or surface mounted structure FIL45 CORNER CURVE SUR R365. Manufactured from extruded recycled aluminum with a rate of 80%, with opal polycarbonate diffuser. Model for LED MID-POWER, colour temperature 4000K with CRI80 and with electronic gear included. IP43, except for suspended installation, which becomes IP20, IK07 ratings. Insulation Class I. Photobiological safety group 0. LED lifetime: 72.000h L80 B10. White, black and grey finishes available.

Finish: Matte white RAL 9010 545 x 45 x 80 mm Dimensions:

Weight: 2.400 g

Installation: Surface