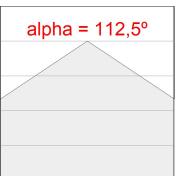

## **PHOTOMETRIC DATA:**

F41SFCC5MOOP840NW  $\eta$  = 100% lmax = 349 cd/klmUTE: 1,00E

CIE: 46 78 95 100 100