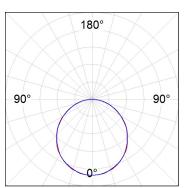

## **PHOTOMETRIC DATA:**

F41SFCC5MOOP840NW  $\eta$  = 100% lmax = 349 cd/klmUTE: 1,00E

CIE: 46 78 95 100 100