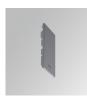

## FIL45 CR CV SUR R545 1950 NW OP GR

**Dimensions:** 545 x 45 x 80 mm

Gloss grey

Weight: 2.400 g

LAMP suspended or surface mounted structure FIL45 CORNER CURVE SUR R365. Manufactured from extruded recycled aluminum with a rate of 80%, with opal polycarbonate diffuser. Model for LED MID-POWER, colour temperature 4000K with CRI80 and with electronic gear included. IP43, except for suspended installation, which becomes IP20, IK07 ratings. Insulation Class I. Photobiological safety group 0. LED lifetime: 72.000h L80 B10. White, black and grey finishes available.

Installation: Surface

**Description:** 

Finish: