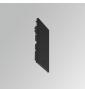

## FIL45 CR CV SUR R545 1950 NW OP GR

**Dimensions:** 545 x 45 x 80 mm

Gloss grey

Weight: 2.400 g

LAMP suspended or surface mounted structure FIL45 CORNER CURVE SUR R365. Manufactured from extruded recycled aluminum with a rate of 80%, with opal polycarbonate diffuser. Model for LED MID-POWER, colour temperature 4000K with CRI80 and with electronic gear included. IP43, except for suspended installation, which becomes IP20, IK07 ratings. Insulation Class I. Photobiological safety group 0. LED lifetime: 72.000h L80 B10. White, black and grey finishes available.

Installation: Surface

**Description:** 

Finish: