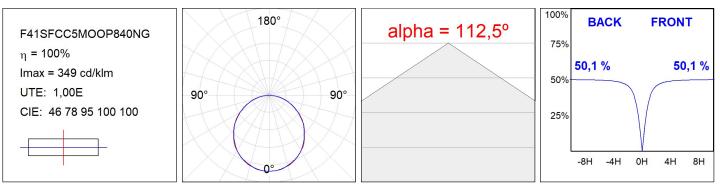

## F41SFCC5MOOP840NG

## **TECHNICAL SPECIFICATIONS:**

| Light output: | 1.355 lm                 | ⁰К:           | 4000             |
|---------------|--------------------------|---------------|------------------|
| Plum:         | 13,7W                    | CRI :         | 80               |
| Efficacy:     | 98,9 lm/w                | MacAdam:      | 3                |
| Туре:         | MID POWER LED            | Power Supply: | 220-240V 50/60Hz |
| LED Lifetime: | 72.000 L80 B10 (Ta=25°C) | Gear:         | Electronic       |
| Power:        | 12W                      |               |                  |