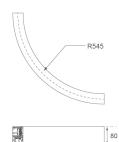

## FIL45 CR CV SUR R545 1950 NW OP GR

**Dimensions:** 545 x 45 x 80 mm

Gloss grey

Weight: 2.400 g

LAMP suspended or surface mounted structure FIL45 CORNER CURVE SUR R365. Manufactured from extruded recycled aluminum with a rate of 80%, with opal polycarbonate diffuser. Model for LED MID-POWER, colour temperature 4000K with CRI80 and with electronic gear included. IP43, except for suspended installation, which becomes IP20, IK07 ratings. Insulation Class I. Photobiological safety group 0. LED lifetime: 72.000h L80 B10. White, black and grey finishes available.