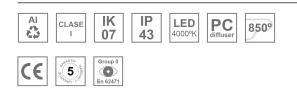

#### **Description:**

Finish:

Dimensions:

LAMP suspended or surface mounted structure FIL45 CORNER CURVE SUR R365. Manufactured from extruded recycled aluminum with a rate of 80%, with opal polycarbonate diffuser. Model for LED MID-POWER, colour temperature 4000K with CRI80 and with electronic gear included. IP43, except for suspended installation, which becomes IP20, IK07 ratings. Insulation Class I. Photobiological safety group 0. LED lifetime: 72.000h L80 B10. White, black and grey finishes available.

## **TECHNICAL SPECIFICATIONS:**

| Light output: | 1.355 lm                 | ⁰К:           | 4000             |
|---------------|--------------------------|---------------|------------------|
| Plum:         | 13,7W                    | CRI :         | 80               |
| Efficacy:     | 98,9 lm/w                | MacAdam:      | 3                |
| Туре:         | MID POWER LED            | Power Supply: | 220-240V 50/60Hz |
| LED Lifetime: | 72.000 L80 B10 (Ta=25°C) | Gear:         | Electronic       |
| Power:        | 12W                      |               |                  |