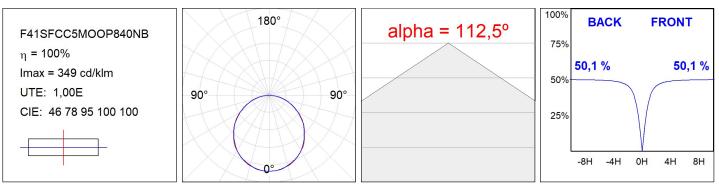

## **TECHNICAL SPECIFICATIONS:**

| Light output: | 1.355 lm                 | ⁰К:           | 4000             |
|---------------|--------------------------|---------------|------------------|
| Plum:         | 13,7W                    | CRI :         | 80               |
| Efficacy:     | 98,9 lm/w                | MacAdam:      | 3                |
| Туре:         | MID POWER LED            | Power Supply: | 220-240V 50/60Hz |
| LED Lifetime: | 72.000 L80 B10 (Ta=25°C) | Gear:         | Electronic       |
| Power:        | 12W                      |               |                  |

#### Light output tolerance +/- 10%