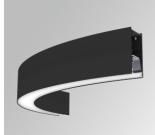

### FIL45 CR CV SUR R545 1950 NW OP BK

Matte black RAL 9011 s: 545 x 45 x 80 mm

#### **Description:**

Finish:

Dimensions:

LAMP suspended or surface mounted structure FIL45 CORNER CURVE SUR R365. Manufactured from extruded recycled aluminum with a rate of 80%, with opal polycarbonate diffuser. Model for LED MID-POWER, colour temperature 4000K with CRI80 and with electronic gear included. IP43, except for suspended installation, which becomes IP20, IK07 ratings. Insulation Class I. Photobiological safety group 0. LED lifetime: 72.000h L80 B10. White, black and grey finishes available.

Weight: 2.400 g

Installation: Surface