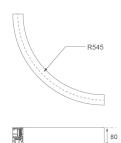

### FIL45 CR CV SUR R545 1950 NW OP BK

Matte black RAL 9011 s: 545 x 45 x 80 mm

#### **Description:**

Finish:

Dimensions:

LAMP suspended or surface mounted structure FIL45 CORNER CURVE SUR R365. Manufactured from extruded recycled aluminum with a rate of 80%, with opal polycarbonate diffuser. Model for LED MID-POWER, colour temperature 4000K with CRI80 and with electronic gear included. IP43, except for suspended installation, which becomes IP20, IK07 ratings. Insulation Class I. Photobiological safety group 0. LED lifetime: 72.000h L80 B10. White, black and grey finishes available.

Weight: 2.400 g

Installation: Surface