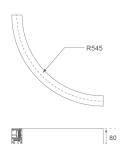

# FIL45 CR CV SUR R545 1950 NW OP DA WH

Weight: 2.400 g

Matte white RAL 9010 s: 545 x 45 x 80 mm

Installation: Surface