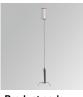

# FIL45 CR CV SUR R545 1950 NW OP DA WH

### Description:

Finish:

Dimensions:

LAMP suspended or surface mounted structure FIL45 CORNER CURVE SUR R365. Manufactured from extruded recycled aluminum with a rate of 80%, with opal polycarbonate diffuser. Model for LED MID-POWER, colour temperature 4000K with CRI80 and DALI electronic gear included. IP43, except for suspended installation, which becomes IP20, IK07 ratings. Insulation Class I. Photobiological safety group 0. LED lifetime: 72.000h L80 B10. White, black and grey finishes available.

Weight: 2.400 g

Matte white RAL 9010 s: 545 x 45 x 80 mm

Installation: Surface

### **TECHNICAL SPECIFICATIONS:**

| Light output: | 1.355 lm                 | ⁰K :          | 4000             |
|---------------|--------------------------|---------------|------------------|
| Plum:         | 13,7W                    | CRI :         | 80               |
| Efficacy:     | 98,9 lm/w                | MacAdam:      | 3                |
| Туре:         | MID POWER LED            | Power Supply: | 220-240V 50/60Hz |
| LED Lifetime: | 72.000 L80 B10 (Ta=25°C) | Gear:         | Adjustable DALI  |
| Power:        | 12W                      |               |                  |