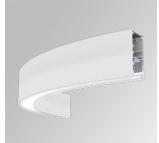

# FIL45 CR CV SUR R545 1950 NW OP DA WH

### Description:

Finish:

Dimensions:

LAMP suspended or surface mounted structure FIL45 CORNER CURVE SUR R365. Manufactured from extruded recycled aluminum with a rate of 80%, with opal polycarbonate diffuser. Model for LED MID-POWER, colour temperature 4000K with CRI80 and DALI electronic gear included. IP43, except for suspended installation, which becomes IP20, IK07 ratings. Insulation Class I. Photobiological safety group 0. LED lifetime: 72.000h L80 B10. White, black and grey finishes available.

Weight: 2.400 g

Matte white RAL 9010 s: 545 x 45 x 80 mm

Installation: Surface