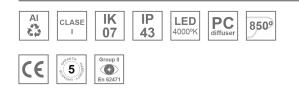

### Description:

Finish:

Dimensions:

LAMP suspended or surface mounted structure FIL45 CORNER CURVE SUR R365. Manufactured from extruded recycled aluminum with a rate of 80%, with opal polycarbonate diffuser. Model for LED MID-POWER, colour temperature 4000K with CRI80 and DALI electronic gear included. IP43, except for suspended installation, which becomes IP20, IK07 ratings. Insulation Class I. Photobiological safety group 0. LED lifetime: 72.000h L80 B10. White, black and grey finishes available.

### **TECHNICAL SPECIFICATIONS:**

| Light output: | 1.355 lm                 | ⁰K :          | 4000             |
|---------------|--------------------------|---------------|------------------|
| Plum:         | 13,7W                    | CRI :         | 80               |
| Efficacy:     | 98,9 lm/w                | MacAdam:      | 3                |
| Туре:         | MID POWER LED            | Power Supply: | 220-240V 50/60Hz |
| LED Lifetime: | 72.000 L80 B10 (Ta=25°C) | Gear:         | Adjustable DALI  |
| Power:        | 12W                      |               |                  |