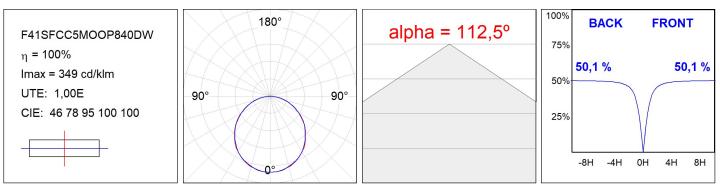

### **TECHNICAL SPECIFICATIONS:**

| Light output: | 1.355 lm                 | ⁰K :          | 4000             |
|---------------|--------------------------|---------------|------------------|
| Plum:         | 13,7W                    | CRI :         | 80               |
| Efficacy:     | 98,9 lm/w                | MacAdam:      | 3                |
| Туре:         | MID POWER LED            | Power Supply: | 220-240V 50/60Hz |
| LED Lifetime: | 72.000 L80 B10 (Ta=25°C) | Gear:         | Adjustable DALI  |
| Power:        | 12W                      |               |                  |

#### Light output tolerance +/- 10%