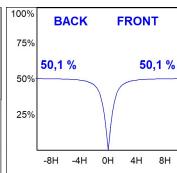

## **PHOTOMETRIC DATA:**

F41SFCC5MOOP840DG  $\eta$  = 100% lmax = 349 cd/klmUTE: 1,00E

CIE: 46 78 95 100 100