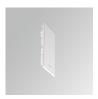

ONS:**

Light output: 1.355 lm °K: 4000 Plum: 13,7W CRI: 80 Efficacy: 98,9 lm/w 3 MacAdam:

Type: MID POWER LED Power Supply: 220-240V 50/60Hz LED Lifetime: 72.000 L80 B10 (Ta=25°C) Gear: Adjustable DALI

12W Power:

## Light output tolerance +/- 10%



CLASE

























# **CUSTOM MADE OPTIONS:**









Data according to regulations 2019/2020/EU and 2019/2015/EU

















# FIL45





# **FIL45 CR CV SUR R545 1950 NW OP DA GR**

## **PHOTOMETRIC DATA:**

F41SFCC5MOOP840DG  $\eta$  = 100% lmax = 349 cd/klmUTE: 1,00E

CIE: 46 78 95 100 100









## **Product datasheet**

# FIL45



# ACCESORIES:

# **Assembly**



Product code:

F4SFCCECB



Description:

FIL45 CURVE ACC. SUR END COVER BK.

Product code:

F4SFCCECG

Description:

FIL45 CURVE ACC. SUR END COVER GR.



Product code:

Description:

F4SFCCECW FIL45 CURVE ACC. SUR END COVER WH.

# **ACCESORIES:**

## Suspension



F4SUCCWIDE1000G

Description:

FIL45 CURVE ACC. QUICK STEEL CABLE 1M NK



Product code:

Description: F4SUCCWIDE4000G

FIL45 CURVE ACC. QUICK STEEL CABLE 4M NK