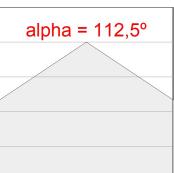

ss I. Photobiological safety group 0. LED lifetime: 72.000h L80 B10. White, black and grey finishes available.



Finish: Gloss grey

Dimensions: 545 x 45 x 80 mm Weight: 2.400 g

Installation: Surface

# **TECHNICAL SPECIFICATIONS:**

Light output: 1.355 lm °K: 4000 Plum: 13,7W CRI: 80 Efficacy: 98,9 lm/w 3 MacAdam:

Type: MID POWER LED Power Supply: 220-240V 50/60Hz LED Lifetime: 72.000 L80 B10 (Ta=25°C) Gear: Adjustable DALI

12W Power:

## Light output tolerance +/- 10%



CLASE

























# **CUSTOM MADE OPTIONS:**









Data according to regulations 2019/2020/EU and 2019/2015/EU

















# FIL45





# **FIL45 CR CV SUR R545 1950 NW OP DA GR**

## **PHOTOMETRIC DATA:**

F41SFCC5MOOP840DG  $\eta$  = 100% lmax = 349 cd/klmUTE: 1,00E

CIE: 46 78 95 100 100









## **Product datasheet**

# FIL45



# ACCESORIES:

# **Assembly**



Product code:

F4SFCCECB



Description:

FIL45 CURVE ACC. SUR END COVER BK.

Product code:

F4SFCCECG

Description:

FIL45 CURVE ACC. SUR END COVER GR.



Product code:

Description:

F4SFCCECW FIL45 CURVE ACC. SUR END COVER WH.

# **ACCESORIES:**

## Suspension



F4SUCCWIDE1000G

Description:

FIL45 CURVE ACC. QUICK STEEL CABLE 1M NK



Product code:

Description: F4SUCCWIDE4000G

FIL45 CURVE ACC. QUICK STEEL CABLE 4M NK