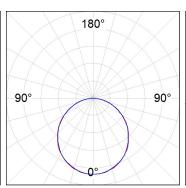

## **PHOTOMETRIC DATA:**

F41SFCC5MOOP840DG  $\eta$  = 100% lmax = 349 cd/klmUTE: 1,00E

CIE: 46 78 95 100 100