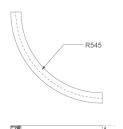

## FIL45 CR CV SUR R545 1950 NW OP DA GR

## Description:

LAMP suspended or surface mounted structure FIL45 CORNER CURVE SUR R365. Manufactured from extruded recycled aluminum with a rate of 80%, with opal polycarbonate diffuser. Model for LED MID-POWER, colour temperature 4000K with CRI80 and DALI electronic gear included. IP43, except for suspended installation, which becomes IP20, IK07 ratings. Insulation Class I. Photobiological safety group 0. LED lifetime: 72.000h L80 B10. White, black and grey finishes available.

Finish: Gloss grey

Dimensions: 545 x 45 x 80 mm Weight: 2.400 g

Installation: Surface

# **FIL45 CR CV SUR R545 1950 NW OP DA GR**