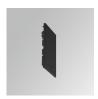

## FIL45

## F41SFCC5MOOP840DG

## FIL45 CR CV SUR R545 1950 NW OP DA GR

## Description:

LAMP suspended or surface mounted structure FIL45 CORNER CURVE SUR R365. Manufactured from extruded recycled aluminum with a rate of 80%, with opal polycarbonate diffuser. Model for LED MID-POWER, colour temperature 4000K with CRI80 and DALI electronic gear included. IP43, except for suspended installation, which becomes IP20, IK07 ratings. Insulation Class I. Photobiological safety group 0. LED lifetime: 72.000h L80 B10. White, black and grey finishes available.

Finish: Gloss grey

Dimensions: 545 x 45 x 80 mm Weight: 2.400 g

Installation: Surface