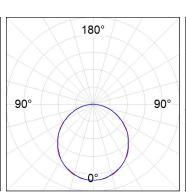

## **PHOTOMETRIC DATA:**

F41SFCC5MOOP840DB  $\eta$  = 100% lmax = 349 cd/klmUTE: 1,00E

CIE: 46 78 95 100 100