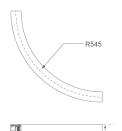

## **FIL45 CR CV SUR R545 1950 NW OP DA BK**

## Description:

LAMP suspended or surface mounted structure FIL45 CORNER CURVE SUR R365. Manufactured from extruded recycled aluminum with a rate of 80%, with opal polycarbonate diffuser. Model for LED MID-POWER, colour temperature 4000K with CRI80 and DALI electronic gear included. IP43, except for suspended installation, which becomes IP20, IK07 ratings. Insulation Class I. Photobiological safety group 0. LED lifetime: 72.000h L80 B10. White, black and grey finishes available.

Finish: Matte black RAL 9011 545 x 45 x 80 mm Dimensions:

Weight: 2.400 g

Installation: Surface