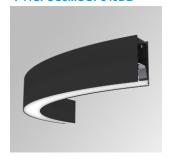

## **FIL45 CR CV SUR R545 1950 NW OP DA BK**

## Description:

LAMP suspended or surface mounted structure FIL45 CORNER CURVE SUR R365. Manufactured from extruded recycled aluminum with a rate of 80%, with opal polycarbonate diffuser. Model for LED MID-POWER, colour temperature 4000K with CRI80 and DALI electronic gear included. IP43, except for suspended installation, which becomes IP20, IK07 ratings. Insulation Class I. Photobiological safety group 0. LED lifetime: 72.000h L80 B10. White, black and grey finishes available.

Finish: Matte black RAL 9011 545 x 45 x 80 mm Dimensions:

Weight: 2.400 g

Installation: Surface