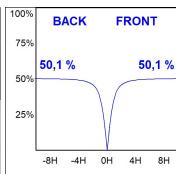

## **PHOTOMETRIC DATA:**

F41SFCC5MOOP840DB  $\eta$  = 100% lmax = 349 cd/klmUTE: 1,00E

CIE: 46 78 95 100 100