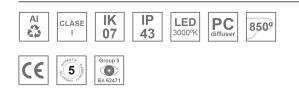

#### **Description:**

Finish:

Dimensions:

LAMP suspended or surface mounted structure FIL45 CORNER CURVE SUR R365. Manufactured from extruded recycled aluminum with a rate of 80%, with opal polycarbonate diffuser. Model for LED MID-POWER, colour temperature 3000K with CRI80 and with electronic gear included. IP43, except for suspended installation, which becomes IP20, IK07 ratings. Insulation Class I. Photobiological safety group 0. LED lifetime: 72.000h L80 B10. White, black and grey finishes available.

## **TECHNICAL SPECIFICATIONS:**

| Light output: | 1.292 lm                 | <b>°K</b> :   | 3000             |
|---------------|--------------------------|---------------|------------------|
| Plum:         | 13,7W                    | CRI :         | 80               |
| Efficacy:     | 94,3 lm/w                | MacAdam:      | 3                |
| Туре:         | MID POWER LED            | Power Supply: | 220-240V 50/60Hz |
| LED Lifetime: | 72.000 L80 B10 (Ta=25°C) | Gear:         | Electronic       |
| Power:        | 12W                      |               |                  |