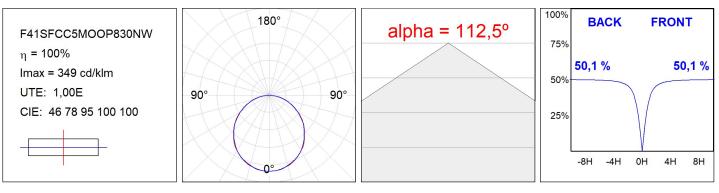

## **TECHNICAL SPECIFICATIONS:**

| Light output: | 1.292 lm                 | <b>°K</b> :   | 3000             |
|---------------|--------------------------|---------------|------------------|
| Plum:         | 13,7W                    | CRI :         | 80               |
| Efficacy:     | 94,3 lm/w                | MacAdam:      | 3                |
| Туре:         | MID POWER LED            | Power Supply: | 220-240V 50/60Hz |
| LED Lifetime: | 72.000 L80 B10 (Ta=25°C) | Gear:         | Electronic       |
| Power:        | 12W                      |               |                  |

### Light output tolerance +/- 10%