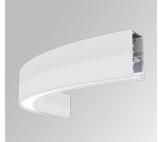

# FIL45 CR CV SUR R545 1950 WW OP WH

Matte white RAL 9010 s: 545 x 45 x 80 mm

#### **Description:**

Finish:

Dimensions:

LAMP suspended or surface mounted structure FIL45 CORNER CURVE SUR R365. Manufactured from extruded recycled aluminum with a rate of 80%, with opal polycarbonate diffuser. Model for LED MID-POWER, colour temperature 3000K with CRI80 and with electronic gear included. IP43, except for suspended installation, which becomes IP20, IK07 ratings. Insulation Class I. Photobiological safety group 0. LED lifetime: 72.000h L80 B10. White, black and grey finishes available.