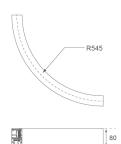

# FIL45 CR CV SUR R545 1950 WW OP WH

Matte white RAL 9010 s: 545 x 45 x 80 mm

#### **Description:**

Finish:

Dimensions:

LAMP suspended or surface mounted structure FIL45 CORNER CURVE SUR R365. Manufactured from extruded recycled aluminum with a rate of 80%, with opal polycarbonate diffuser. Model for LED MID-POWER, colour temperature 3000K with CRI80 and with electronic gear included. IP43, except for suspended installation, which becomes IP20, IK07 ratings. Insulation Class I. Photobiological safety group 0. LED lifetime: 72.000h L80 B10. White, black and grey finishes available.