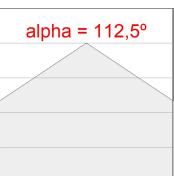

## **PHOTOMETRIC DATA:**

F41SFCC5MOOP830NG  $\eta$  = 100% lmax = 349 cd/klmUTE: 1,00E

CIE: 46 78 95 100 100