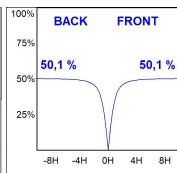

## **PHOTOMETRIC DATA:**

F41SFCC5MOOP830NG  $\eta$  = 100% lmax = 349 cd/klmUTE: 1,00E

CIE: 46 78 95 100 100