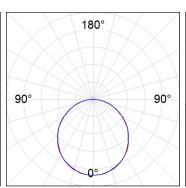

## **PHOTOMETRIC DATA:**

F41SFCC5MOOP830NG  $\eta$  = 100% lmax = 349 cd/klmUTE: 1,00E

CIE: 46 78 95 100 100