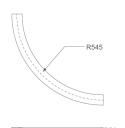

## **FIL45 CR CV SUR R545 1950 WW OP GR**

# Description:

LAMP suspended or surface mounted structure FIL45 CORNER CURVE SUR R365. Manufactured from extruded recycled aluminum with a rate of 80%, with opal polycarbonate diffuser. Model for LED MID-POWER, colour temperature 3000K with CRI80 and with electronic gear included. IP43, except for suspended installation, which becomes IP20, IK07 ratings. Insulation Class I. Photobiological safety group 0. LED lifetime: 72.000h L80 B10. White, black and grey finishes available.

Finish: Gloss grey

Dimensions: 545 x 45 x 80 mm Weight: 2.400 g

Installation: Surface