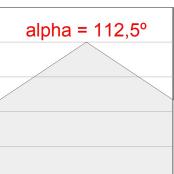

### **PHOTOMETRIC DATA:**

F41SFCC5MOOP830NB  $\eta$  = 100% lmax = 349 cd/klmUTE: 1,00E

CIE: 46 78 95 100 100