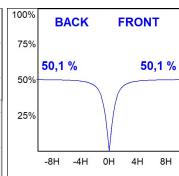

### **PHOTOMETRIC DATA:**

F41SFCC5MOOP830NB  $\eta$  = 100% lmax = 349 cd/klmUTE: 1,00E

CIE: 46 78 95 100 100