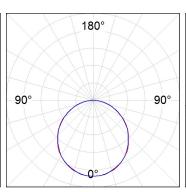

### **PHOTOMETRIC DATA:**

F41SFCC5MOOP830NB  $\eta$  = 100% lmax = 349 cd/klmUTE: 1,00E

CIE: 46 78 95 100 100