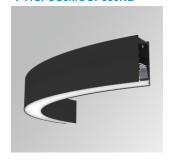

### **FIL45 CR CV SUR R545 1950 WW OP BK**

### Description:

LAMP suspended or surface mounted structure FIL45 CORNER CURVE SUR R365. Manufactured from extruded recycled aluminum with a rate of 80%, with opal polycarbonate diffuser. Model for LED MID-POWER, colour temperature 3000K with CRI80 and with electronic gear included. IP43, except for suspended installation, which becomes IP20, IK07 ratings. Insulation Class I. Photobiological safety group 0. LED lifetime: 72.000h L80 B10. White, black and grey finishes available.

Finish: Matte black RAL 9011 545 x 45 x 80 mm Dimensions:

Weight: 2.400 g

Installation: Surface