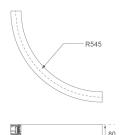

### **FIL45 CR CV SUR R545 1950 WW OP BK**

### Description:

LAMP suspended or surface mounted structure FIL45 CORNER CURVE SUR R365. Manufactured from extruded recycled aluminum with a rate of 80%, with opal polycarbonate diffuser. Model for LED MID-POWER, colour temperature 3000K with CRI80 and with electronic gear included. IP43, except for suspended installation, which becomes IP20, IK07 ratings. Insulation Class I. Photobiological safety group 0. LED lifetime: 72.000h L80 B10. White, black and grey finishes available.

Finish: Matte black RAL 9011 545 x 45 x 80 mm Dimensions:

Weight: 2.400 g

Installation: Surface