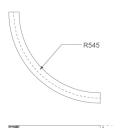

## FIL45 CR CV SUR R545 1950 WW OP DA WH

Finish: Matte white RAL 9010 545 x 45 x 80 mm Dimensions:

Weight: 2.400 g

Installation: Surface