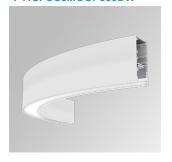

## FIL45 CR CV SUR R545 1950 WW OP DA WH

## Description:

LAMP suspended or surface mounted structure FIL45 CORNER CURVE SUR R365. Manufactured from extruded recycled aluminum with a rate of 80%, with opal polycarbonate diffuser. Model for LED MID-POWER, colour temperature 3000K with CRI80 and DALI electronic gear included. IP43, except for suspended installation, which becomes IP20, IK07 ratings. Insulation Class I. Photobiological safety group 0. LED lifetime: 72.000h L80 B10. White, black and grey finishes available.

Finish: Matte white RAL 9010 545 x 45 x 80 mm Dimensions:

Weight: 2.400 g

Installation: Surface