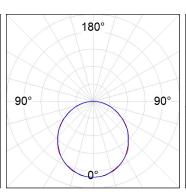

## **PHOTOMETRIC DATA:**

F41SFCC5MOOP830DW  $\eta$  = 100% lmax = 349 cd/klmUTE: 1,00E

CIE: 46 78 95 100 100