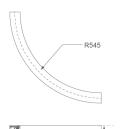

## FIL45 CR CV SUR R545 1950 WW OP DA GR

# Description:

LAMP suspended or surface mounted structure FIL45 CORNER CURVE SUR R365. Manufactured from extruded recycled aluminum with a rate of 80%, with opal polycarbonate diffuser. Model for LED MID-POWER, colour temperature 3000K with CRI80 and DALI electronic gear included. IP43, except for suspended installation, which becomes IP20, IK07 ratings. Insulation Class I. Photobiological safety group 0. LED lifetime: 72.000h L80 B10. White, black and grey finishes available.

Finish: Gloss grey

Dimensions: 545 x 45 x 80 mm Weight: 2.400 g

Installation: Surface