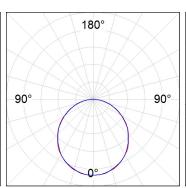

## **PHOTOMETRIC DATA:**

F41SFCC5MOOP830DG  $\eta$  = 100% lmax = 349 cd/klmUTE: 1,00E

CIE: 46 78 95 100 100