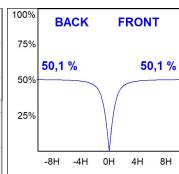

## **PHOTOMETRIC DATA:**

F41SFCC5MOOP830DG  $\eta$  = 100% lmax = 349 cd/klmUTE: 1,00E

CIE: 46 78 95 100 100