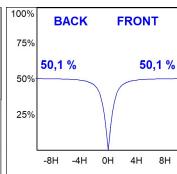

## **PHOTOMETRIC DATA:**

F41SFCC5MOOP830DB  $\eta$  = 100% lmax = 349 cd/klmUTE: 1,00E

CIE: 46 78 95 100 100