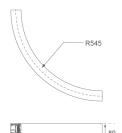

## FIL45 CR CV SUR R545 1950 WW OP DA BK

## Description:

LAMP suspended or surface mounted structure FIL45 CORNER CURVE SUR R365. Manufactured from extruded recycled aluminum with a rate of 80%, with opal polycarbonate diffuser. Model for LED MID-POWER, colour temperature 3000K with CRI80 and DALI electronic gear included. IP43, except for suspended installation, which becomes IP20, IK07 ratings. Insulation Class I. Photobiological safety group 0. LED lifetime: 72.000h L80 B10. White, black and grey finishes available.

Finish: Matte black RAL 9011 545 x 45 x 80 mm Dimensions:

Weight: 2.400 g

Installation: Surface