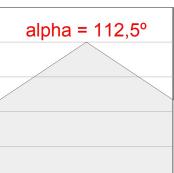

## **PHOTOMETRIC DATA:**

F41SFCC5MOOP830DB  $\eta$  = 100% lmax = 349 cd/klmUTE: 1,00E

CIE: 46 78 95 100 100