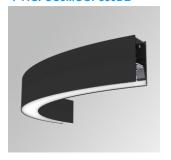

## FIL45 CR CV SUR R545 1950 WW OP DA BK

## Description:

LAMP suspended or surface mounted structure FIL45 CORNER CURVE SUR R365. Manufactured from extruded recycled aluminum with a rate of 80%, with opal polycarbonate diffuser. Model for LED MID-POWER, colour temperature 3000K with CRI80 and DALI electronic gear included. IP43, except for suspended installation, which becomes IP20, IK07 ratings. Insulation Class I. Photobiological safety group 0. LED lifetime: 72.000h L80 B10. White, black and grey finishes available.

Finish: Matte black RAL 9011 545 x 45 x 80 mm Dimensions:

Weight: 2.400 g

Installation: Surface