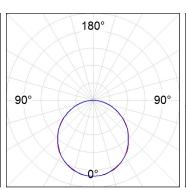

## **PHOTOMETRIC DATA:**

F41SFCC5MOOP830DB  $\eta$  = 100% lmax = 349 cd/klmUTE: 1,00E

CIE: 46 78 95 100 100