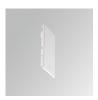

#### FIL45 CR CV SUR R365 1300 9NW COMF WH

Description: LAMP suspended or surface mounted structure FIL45 CORNER CURVE SUR R365. Manufactured from extruded aluminum with an 80% recycling rate,opal comfort diffuser of translucent polycarbonate and an optical film to control light distribution and reduce glare UGR <19. Model for LED MID-POWER, colour temperature 4000K with

CRI90 and with electronic gear included. IP43, except for suspended installation, which becomes IP20, IK07 ratings. Insulation Class I. Photobiological safety group 0. LED lifetime: 72.000h L80 B10. White, black and grey

finishes available.

Finish: Matte white RAL 9010 365 x 45 x 80 mm Dimensions:

Weight: 1.600 g

Installation: Surface

Light output: 867 lm °K: 4000 Plum: 9,3W CRI: 90 Efficacy: 93,2 lm/w R9: 71 UGR: <19

MacAdam: 3 Type: MID POWER LED