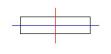

#### FIL45 CR CV SUR R365 1300 9NW COMF WH

Description: LAMP suspended or surface mounted structure FIL45 CORNER CURVE SUR R365. Manufactured from extruded aluminum with an 80% recycling rate,opal comfort diffuser of translucent polycarbonate and an optical film to control light distribution and reduce glare UGR <19. Model for LED MID-POWER, colour temperature 4000K with

finishes available.

Finish: Matte white RAL 9010 365 x 45 x 80 mm Dimensions:

Weight: 1.600 g

Installation: Surface

Light output: 867 lm °K: 4000 Plum: 9,3W CRI: 90 Efficacy: 93,2 lm/w R9: 71 UGR: <19

MacAdam: 3 Type: MID POWER LED