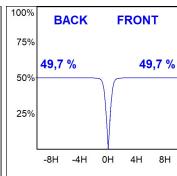

#### **PHOTOMETRIC DATA:**

F41SFCC3MOPR940NW  $\eta = 99\%$ Imax = 968 cd/klm UTE: 0,99A

CIE: 90 100 100 100 99