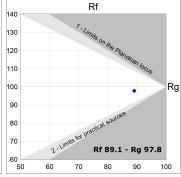

#### **PHOTOMETRIC DATA:**

F41SFCC3MOPR940NW  $\eta = 99\%$ Imax = 968 cd/klm UTE: 0,99A

CIE: 90 100 100 100 99