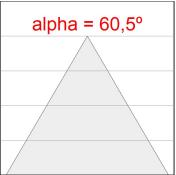

#### **PHOTOMETRIC DATA:**

F41SFCC3MOPR940NW  $\eta = 99\%$ Imax = 968 cd/klm UTE: 0,99A

CIE: 90 100 100 100 99