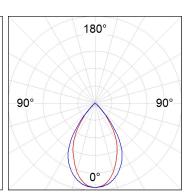

#### **PHOTOMETRIC DATA:**

F41SFCC3MOPR940NW  $\eta = 99\%$ Imax = 968 cd/klm UTE: 0,99A

CIE: 90 100 100 100 99