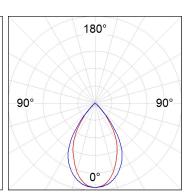

## **PHOTOMETRIC DATA:**

F41SFCC3MOPR940DG  $\eta = 99\%$ Imax = 968 cd/klm UTE: 0,99A

CIE: 90 100 100 100 99