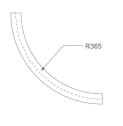

## FIL45 CR CV SUR R365 1300 9NW COMF DA GR

Finish: Gloss grey

Dimensions: 365 x 45 x 80 mm Weight: 1.600 g

Installation: Surface