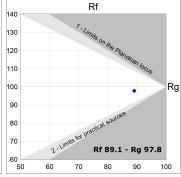

## **PHOTOMETRIC DATA:**

F41SFCC3MOPR940DG  $\eta = 99\%$ Imax = 968 cd/klm UTE: 0,99A

CIE: 90 100 100 100 99