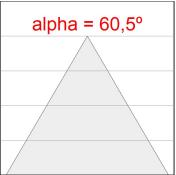

## **PHOTOMETRIC DATA:**

F41SFCC3MOPR940DG  $\eta = 99\%$ Imax = 968 cd/klm UTE: 0,99A

CIE: 90 100 100 100 99