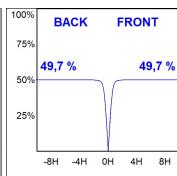

## **TECHNICAL SPECIFICATIONS:**

Light output: 867 lm °K: 4000 Plum: 9,3W CRI: 90 Efficacy: 93,2 lm/w R9: 71 UGR: <19 MacAdam: 3

Type: MID POWER LED Power Supply: 220-240V 50/60Hz LED Lifetime: 72.000 L80 B10 (Ta=25°C) Gear: Adjustable DALI

## Light output tolerance +/- 10%