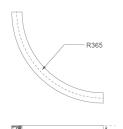

## FIL45 CR CV SUR R365 1300 935 COMF WH

Finish: Matte white RAL 9010 365 x 45 x 80 mm Dimensions:

Weight: 1.600 g

Installation: Surface