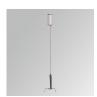

## FIL45 CR CV SUR R365 1300 935 COMF WH

## Description:

LAMP suspended or surface mounted structure FIL45 CORNER CURVE SUR R365. Manufactured from extruded aluminum with an 80% recycling rate,opal comfort diffuser of translucent polycarbonate and an optical film to control light distribution and reduce glare UGR <19. Model for LED MID-POWER, colour temperature 3500K with CRI90 and with electronic gear included. IP43, except for suspended installation, which becomes IP20, IK07 ratings. Insulation Class I. Photobiological safety group 0. LED lifetime: 72.000h L80 B10. White, black and grey finishes available.

Finish: Matte white RAL 9010 365 x 45 x 80 mm Dimensions:

Weight: 1.600 g

Installation: Surface