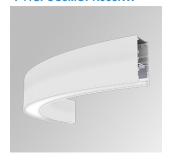

## FIL45 CR CV SUR R365 1300 935 COMF WH

## Description:

LAMP suspended or surface mounted structure FIL45 CORNER CURVE SUR R365. Manufactured from extruded aluminum with an 80% recycling rate,opal comfort diffuser of translucent polycarbonate and an optical film to control light distribution and reduce glare UGR <19. Model for LED MID-POWER, colour temperature 3500K with CRI90 and with electronic gear included. IP43, except for suspended installation, which becomes IP20, IK07 ratings. Insulation Class I. Photobiological safety group 0. LED lifetime: 72.000h L80 B10. White, black and grey finishes available.

Finish: Matte white RAL 9010 365 x 45 x 80 mm Dimensions:

Weight: 1.600 g

Installation: Surface