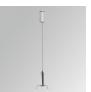

## FIL45 CR CV SUR R365 1300 935 COMF WH

## Description:

LAMP suspended or surface mounted structure FIL45 CORNER CURVE SUR R365. Manufactured from extruded aluminum with an 80% recycling rate,opal comfort diffuser of translucent polycarbonate and an optical film to control light distribution and reduce glare UGR <19. Model for LED MID-POWER, colour temperature 3500K with CRI90 and with electronic gear included. IP43, except for suspended installation, which becomes IP20, IK07 ratings. Insulation Class I. Photobiological safety group 0. LED lifetime: 72.000h L80 B10. White, black and grey finishes available.

Finish: Matte white RAL 9010 365 x 45 x 80 mm Dimensions:

Weight: 1.600 g

Installation: Surface