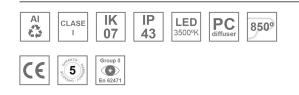

#### **Description:**

Finish:

LAMP suspended or surface mounted structure FIL45 CORNER CURVE SUR R365. Manufactured from extruded aluminum with an 80% recycling rate,opal comfort diffuser of translucent polycarbonate and an optical film to control light distribution and reduce glare UGR <19. Model for LED MID-POWER, colour temperature 3500K with CRI90 and with electronic gear included. IP43, except for suspended installation, which becomes IP20, IK07 ratings. Insulation Class I. Photobiological safety group 0. LED lifetime: 72.000h L80 B10. White, black and grey finishes available.

#### **TECHNICAL SPECIFICATIONS:**

| Light output: | 836 lm                   | ⁰K :          | 3500             |  |
|---------------|--------------------------|---------------|------------------|--|
| Plum:         | 9,3W                     | CRI :         | 90               |  |
| Efficacy:     | 89,9 lm/w                | MacAdam:      | 3                |  |
| UGR:          | <19                      | Power Supply: | 220-240V 50/60Hz |  |
| Туре:         | MID POWER LED            | Gear:         | Electronic       |  |
| LED Lifetime: | 72.000 L80 B10 (Ta=25°C) |               |                  |  |
| Power:        | 8W                       |               |                  |  |