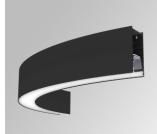

#### FIL45 CR CV SUR R365 1300 935 COMF BK

#### **Description:**

Finish:

LAMP suspended or surface mounted structure FIL45 CORNER CURVE SUR R365. Manufactured from extruded aluminum with an 80% recycling rate,opal comfort diffuser of translucent polycarbonate and an optical film to control light distribution and reduce glare UGR <19. Model for LED MID-POWER, colour temperature 3500K with CRI90 and with electronic gear included. IP43, except for suspended installation, which becomes IP20, IK07 ratings. Insulation Class I. Photobiological safety group 0. LED lifetime: 72.000h L80 B10. White, black and grey finishes available.

R365

Dimensions: 365 x 45 x 80 mm

Matte black RAL 9011

Weight: 1.600 g

Installation: Surface