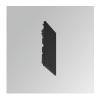

#### Description:

LAMP suspended or surface mounted structure FIL45 CORNER CURVE SUR R365. Manufactured from extruded aluminum with an 80% recycling rate,opal comfort diffuser of translucent polycarbonate and an optical film to control light distribution and reduce glare UGR <19. Model for LED MID-POWER, colour temperature 3500K with CRI90 and DALI electronic gear included. IP43, except for suspended installation, which becomes IP20, IK07 ratings. Insulation Class I. Photobiological safety group 0. LED lifetime: 72.000h L80 B10. White, black and grey finishes available.

Finish: Matte white RAL 9010 365 x 45 x 80 mm Dimensions:

Weight: 1.600 g

Installation: Surface