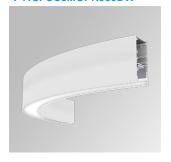

#### FIL45 CR CV SUR R365 1300 935 COMF DA WH

#### Description:

LAMP suspended or surface mounted structure FIL45 CORNER CURVE SUR R365. Manufactured from extruded aluminum with an 80% recycling rate,opal comfort diffuser of translucent polycarbonate and an optical film to control light distribution and reduce glare UGR <19. Model for LED MID-POWER, colour temperature 3500K with CRI90 and DALI electronic gear included. IP43, except for suspended installation, which becomes IP20, IK07 ratings. Insulation Class I. Photobiological safety group 0. LED lifetime: 72.000h L80 B10. White, black and grey finishes available.

Finish: Matte white RAL 9010 365 x 45 x 80 mm Dimensions:

Weight: 1.600 g

Installation: Surface