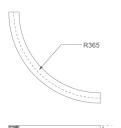

#### FIL45 CR CV SUR R365 1300 935 COMF DA WH

#### Description:

LAMP suspended or surface mounted structure FIL45 CORNER CURVE SUR R365. Manufactured from extruded aluminum with an 80% recycling rate,opal comfort diffuser of translucent polycarbonate and an optical film to control light distribution and reduce glare UGR <19. Model for LED MID-POWER, colour temperature 3500K with CRI90 and DALI electronic gear included. IP43, except for suspended installation, which becomes IP20, IK07 ratings. Insulation Class I. Photobiological safety group 0. LED lifetime: 72.000h L80 B10. White, black and grey finishes available.

Finish: Matte white RAL 9010 365 x 45 x 80 mm Dimensions:

Weight: 1.600 g

Installation: Surface