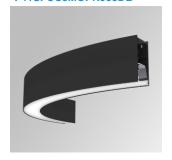

# FIL45 CR CV SUR R365 1300 935 COMF DA BK

# Description:

LAMP suspended or surface mounted structure FIL45 CORNER CURVE SUR R365. Manufactured from extruded aluminum with an 80% recycling rate,opal comfort diffuser of translucent polycarbonate and an optical film to control light distribution and reduce glare UGR <19. Model for LED MID-POWER, colour temperature 3500K with CRI90 and DALI electronic gear included. IP43, except for suspended installation, which becomes IP20, IK07 ratings. Insulation Class I. Photobiological safety group 0. LED lifetime: 72.000h L80 B10. White, black and grey finishes available.

Finish: Matte black RAL 9011 Dimensions: 365 x 45 x 80 mm

Weight: 1.600 g

Installation: Surface