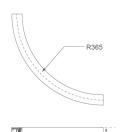

# FIL45 CR CV SUR R365 1300 935 COMF DA BK

Finish: Matte black RAL 9011 Dimensions: 365 x 45 x 80 mm

Weight: 1.600 g

Installation: Surface