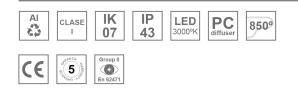

# Description:

Finish:

LAMP suspended or surface mounted structure FIL45 CORNER CURVE SUR R365. Manufactured from extruded aluminum with an 80% recycling rate,opal comfort diffuser of translucent polycarbonate and an optical film to control light distribution and reduce glare UGR <19. Model for LED MID-POWER, colour temperature 3000K with CRI90 and with electronic gear included. IP43, except for suspended installation, which becomes IP20, IK07 ratings. Insulation Class I. Photobiological safety group 0. LED lifetime: 72.000h L80 B10. White, black and grey finishes available.