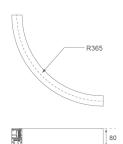

# FIL45 CR CV SUR R365 1300 9WW COMF BK

**Dimensions:** 365 x 45 x 80 mm

Matte black RAL 9011

Weight: 1.600 g

Installation: Surface