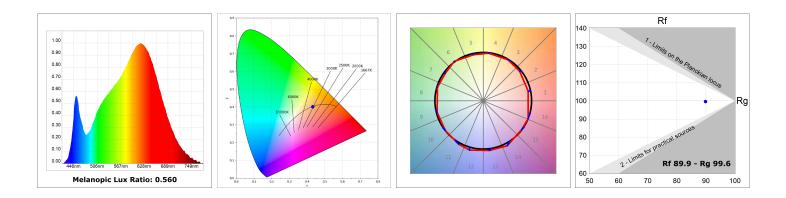

#### **TECHNICAL SPECIFICATIONS:**

| Light output: | 824 lm                   | ⁰К:           | 3000             |
|---------------|--------------------------|---------------|------------------|
| Plum:         | 9,3W                     | CRI :         | 90               |
| Efficacy:     | 88,6 lm/w                | R9 :          | 62               |
| UGR:          | <19                      | MacAdam:      | 3                |
| Туре:         | MID POWER LED            | Power Supply: | 220-240V 50/60Hz |
| LED Lifetime: | 72.000 L80 B10 (Ta=25°C) | Gear:         | Electronic       |
| Power:        | 8W                       |               |                  |