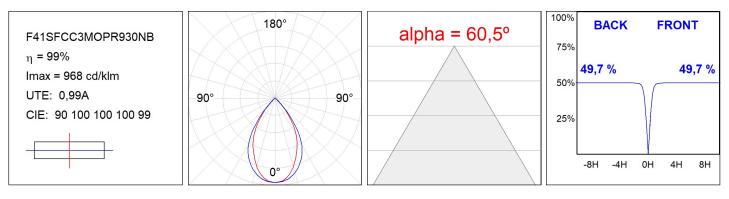

# F41SFCC3MOPR930NB

#### **TECHNICAL SPECIFICATIONS:**

| Light output: | 824 lm                   | ⁰К:           | 3000             |
|---------------|--------------------------|---------------|------------------|
| Plum:         | 9,3W                     | CRI :         | 90               |
| Efficacy:     | 88,6 lm/w                | R9 :          | 62               |
| UGR:          | <19                      | MacAdam:      | 3                |
| Туре:         | MID POWER LED            | Power Supply: | 220-240V 50/60Hz |
| LED Lifetime: | 72.000 L80 B10 (Ta=25°C) | Gear:         | Electronic       |
| Power:        | 8W                       |               |                  |

#### Light output tolerance +/- 10%

#### **PHOTOMETRIC DATA :**