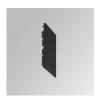

### FIL45

## FIL45 CR CV SUR R365 1300 9WW COMF DA WH

## Description:

LAMP suspended or surface mounted structure FIL45 CORNER CURVE SUR R365. Manufactured from extruded aluminum with an 80% recycling rate,opal comfort diffuser of translucent polycarbonate and an optical film to control light distribution and reduce glare UGR <19. Model for LED MID-POWER, colour temperature 3000K with CRI90 and DALI electronic gear included. IP43, except for suspended installation, which becomes IP20, IK07 ratings. Insulation Class I. Photobiological safety group 0. LED lifetime: 72.000h L80 B10. White, black and grey finishes available.

Finish: Matte white RAL 9010 365 x 45 x 80 mm Dimensions:

Weight: 1.600 g

Installation: Surface