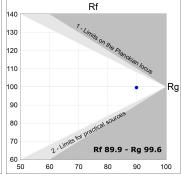

## **TECHNICAL SPECIFICATIONS:**

Light output: 824 lm °K: 3000 Plum: 9,3W CRI: 90 Efficacy: 88,6 lm/w R9: 62 UGR: <19 MacAdam: 3

Type: MID POWER LED Power Supply: 220-240V 50/60Hz LED Lifetime: 72.000 L80 B10 (Ta=25°C) Gear: Adjustable DALI