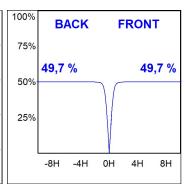

## **PHOTOMETRIC DATA:**

F41SFCC3MOPR930DW  $\eta = 99\%$ Imax = 968 cd/klm UTE: 0,99A

CIE: 90 100 100 100 99