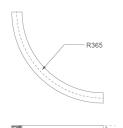

## FIL45 CR CV SUR R365 1300 9WW COMF DA WH

## Description:

LAMP suspended or surface mounted structure FIL45 CORNER CURVE SUR R365. Manufactured from extruded aluminum with an 80% recycling rate,opal comfort diffuser of translucent polycarbonate and an optical film to control light distribution and reduce glare UGR <19. Model for LED MID-POWER, colour temperature 3000K with CRI90 and DALI electronic gear included. IP43, except for suspended installation, which becomes IP20, IK07 ratings. Insulation Class I. Photobiological safety group 0. LED lifetime: 72.000h L80 B10. White, black and grey finishes available.

Finish: Matte white RAL 9010 365 x 45 x 80 mm Dimensions:

Weight: 1.600 g

Installation: Surface