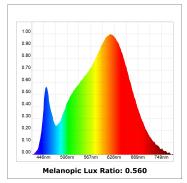

## **TECHNICAL SPECIFICATIONS:**

Light output: 824 lm °K: 3000 Plum: 9,3W CRI: 90 Efficacy: 88,6 lm/w R9: 62 UGR: <19 MacAdam: 3

Type: MID POWER LED Power Supply: 220-240V 50/60Hz LED Lifetime: 72.000 L80 B10 (Ta=25°C) Gear: Adjustable DALI