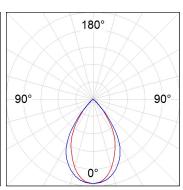

## **PHOTOMETRIC DATA:**

F41SFCC3MOPR930DW  $\eta = 99\%$ Imax = 968 cd/klm UTE: 0,99A

CIE: 90 100 100 100 99