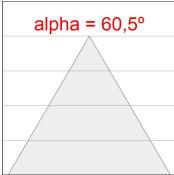

## **PHOTOMETRIC DATA:**

F41SFCC3MOPR930DW  $\eta = 99\%$ Imax = 968 cd/klm UTE: 0,99A

CIE: 90 100 100 100 99