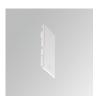

## Description:

LAMP suspended or surface mounted structure FIL45 CORNER CURVE SUR R365. Manufactured from extruded aluminum with an 80% recycling rate,opal comfort diffuser of translucent polycarbonate and an optical film to control light distribution and reduce glare UGR <19. Model for LED MID-POWER, colour temperature 3000K with CRI90 and DALI electronic gear included. IP43, except for suspended installation, which becomes IP20, IK07 ratings. Insulation Class I. Photobiological safety group 0. LED lifetime: 72.000h L80 B10. White, black and grey finishes available.

Finish: Gloss grey

Dimensions: 365 x 45 x 80 mm Weight: 1.600 g

Installation: Surface