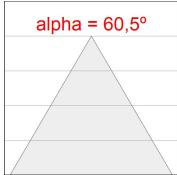

## **PHOTOMETRIC DATA:**

F41SFCC3MOPR930DG  $\eta = 99\%$ Imax = 968 cd/klm UTE: 0,99A

CIE: 90 100 100 100 99