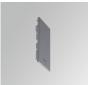

## Description:

LAMP suspended or surface mounted structure FIL45 CORNER CURVE SUR R365. Manufactured from extruded aluminum with an 80% recycling rate,opal comfort diffuser of translucent polycarbonate and an optical film to control light distribution and reduce glare UGR <19. Model for LED MID-POWER, colour temperature 3000K with CRI90 and DALI electronic gear included. IP43, except for suspended installation, which becomes IP20, IK07 ratings. Insulation Class I. Photobiological safety group 0. LED lifetime: 72.000h L80 B10. White, black and grey finishes available.

Finish: Gloss grey

Dimensions: 365 x 45 x 80 mm Weight: 1.600 g

Installation: Surface