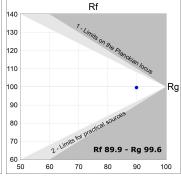

## **TECHNICAL SPECIFICATIONS:**

Light output: 824 lm °K: 3000 Plum: 9,3W CRI: 90 Efficacy: 88,6 lm/w R9: 62 UGR: <19 MacAdam: 3

Type: MID POWER LED Power Supply: 220-240V 50/60Hz LED Lifetime: 72.000 L80 B10 (Ta=25°C) Gear: Adjustable DALI

## Light output tolerance +/- 10%

CLASE