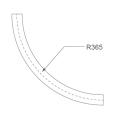

## FIL45 CR CV SUR R365 1300 9WW COMF DA GR

## Description:

LAMP suspended or surface mounted structure FIL45 CORNER CURVE SUR R365. Manufactured from extruded aluminum with an 80% recycling rate,opal comfort diffuser of translucent polycarbonate and an optical film to control light distribution and reduce glare UGR <19. Model for LED MID-POWER, colour temperature 3000K with CRI90 and DALI electronic gear included. IP43, except for suspended installation, which becomes IP20, IK07 ratings. Insulation Class I. Photobiological safety group 0. LED lifetime: 72.000h L80 B10. White, black and grey finishes available.

Finish: Gloss grey

Dimensions: 365 x 45 x 80 mm Weight: 1.600 g

Installation: Surface