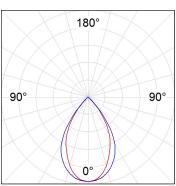

## **PHOTOMETRIC DATA:**

F41SFCC3MOPR930DG  $\eta = 99\%$ Imax = 968 cd/klm UTE: 0,99A

CIE: 90 100 100 100 99