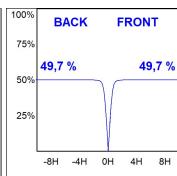

## **PHOTOMETRIC DATA:**

F41SFCC3MOPR930DG  $\eta = 99\%$ Imax = 968 cd/klm UTE: 0,99A

CIE: 90 100 100 100 99