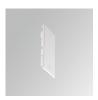

## FIL45 CR CV SUR R365 1300 NW COMF WH

## Description:

LAMP suspended or surface mounted structure FIL45 CORNER CURVE SUR R365. Manufactured from extruded aluminum with an 80% recycling rate,opal comfort diffuser of translucent polycarbonate and an optical film to control light distribution and reduce glare UGR <19. Model for LED MID-POWER, colour temperature 4000K with CRI80 and with electronic gear included. IP43, except for suspended installation, which becomes IP20, IK07 ratings. Insulation Class I. Photobiological safety group 0. LED lifetime: 72.000h L80 B10. White, black and grey finishes available.

Finish: Matte white RAL 9010 365 x 45 x 80 mm Dimensions:

Weight: 1.600 g

Installation: Surface