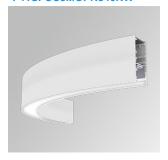

## FIL45 CR CV SUR R365 1300 NW COMF WH

## Description:

LAMP suspended or surface mounted structure FIL45 CORNER CURVE SUR R365. Manufactured from extruded aluminum with an 80% recycling rate,opal comfort diffuser of translucent polycarbonate and an optical film to control light distribution and reduce glare UGR <19. Model for LED MID-POWER, colour temperature 4000K with CRI80 and with electronic gear included. IP43, except for suspended installation, which becomes IP20, IK07 ratings. Insulation Class I. Photobiological safety group 0. LED lifetime: 72.000h L80 B10. White, black and grey finishes available.

Finish: Matte white RAL 9010 365 x 45 x 80 mm Dimensions:

Weight: 1.600 g

Installation: Surface