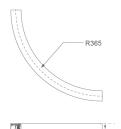

## FIL45 CR CV SUR R365 1300 NW COMF WH

Finish: Matte white RAL 9010 365 x 45 x 80 mm Dimensions:

Weight: 1.600 g

Installation: Surface