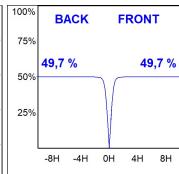

## **PHOTOMETRIC DATA:**

F41SFCC3MOPR840NW  $\eta$  = 99% Imax = 968 cd/klm UTE: 0,99A CIE: 90 100 100 100 99

Data according to regulations 2019/2020/EU and 2019/2015/EU