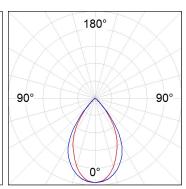

## **PHOTOMETRIC DATA:**

F41SFCC3MOPR840NW  $\eta$  = 99% Imax = 968 cd/klm UTE: 0,99A CIE: 90 100 100 100 99

Data according to regulations 2019/2020/EU and 2019/2015/EU