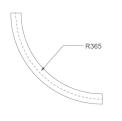

### FIL45 CR CV SUR R365 1300 NW COMF GR

### Description:

LAMP suspended or surface mounted structure FIL45 CORNER CURVE SUR R365. Manufactured from extruded aluminum with an 80% recycling rate,opal comfort diffuser of translucent polycarbonate and an optical film to control light distribution and reduce glare UGR <19. Model for LED MID-POWER, colour temperature 4000K with CRI80 and with electronic gear included. IP43, except for suspended installation, which becomes IP20, IK07 ratings. Insulation Class I. Photobiological safety group 0. LED lifetime: 72.000h L80 B10. White, black and grey finishes available.

Finish: Gloss grey

Dimensions: 365 x 45 x 80 mm Weight: 1.600 g

Installation: Surface