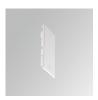

### Description:

LAMP suspended or surface mounted structure FIL45 CORNER CURVE SUR R365. Manufactured from extruded aluminum with an 80% recycling rate,opal comfort diffuser of translucent polycarbonate and an optical film to control light distribution and reduce glare UGR <19. Model for LED MID-POWER, colour temperature 4000K with CRI80 and with electronic gear included. IP43, except for suspended installation, which becomes IP20, IK07 ratings. Insulation Class I. Photobiological safety group 0. LED lifetime: 72.000h L80 B10. White, black and grey finishes available.

Finish: Gloss grey

Dimensions: 365 x 45 x 80 mm Weight: 1.600 g

Installation: Surface