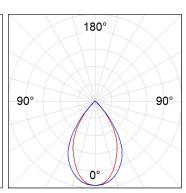

# **PHOTOMETRIC DATA:**

F41SFCC3MOPR840NG  $\eta$  = 99% Imax = 968 cd/klm UTE: 0,99A CIE: 90 100 100 100 99