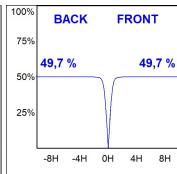

# **PHOTOMETRIC DATA:**

F41SFCC3MOPR840NG  $\eta$  = 99% Imax = 968 cd/klm UTE: 0,99A CIE: 90 100 100 100 99