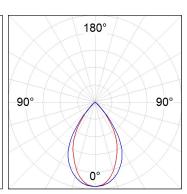

### **PHOTOMETRIC DATA:**

F41SFCC3MOPR840NB

F41SFCC3MOPR840NB  $\eta$  = 99% Imax = 968 cd/klm UTE: 0,99A

CIE: 90 100 100 100 99