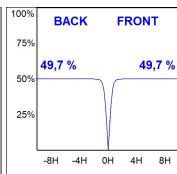

### **PHOTOMETRIC DATA:**

F41SFCC3MOPR840NB

F41SFCC3MOPR840NB  $\eta$  = 99% Imax = 968 cd/klm UTE: 0,99A

CIE: 90 100 100 100 99