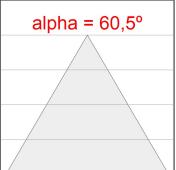

### **PHOTOMETRIC DATA:**

F41SFCC3MOPR840NB

F41SFCC3MOPR840NB  $\eta$  = 99% Imax = 968 cd/klm UTE: 0,99A

CIE: 90 100 100 100 99