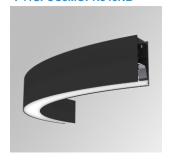

### FIL45 CR CV SUR R365 1300 NW COMF BK

### Description:

LAMP suspended or surface mounted structure FIL45 CORNER CURVE SUR R365. Manufactured from extruded aluminum with an 80% recycling rate,opal comfort diffuser of translucent polycarbonate and an optical film to control light distribution and reduce glare UGR <19. Model for LED MID-POWER, colour temperature 4000K with CRI80 and with electronic gear included. IP43, except for suspended installation, which becomes IP20, IK07 ratings. Insulation Class I. Photobiological safety group 0. LED lifetime: 72.000h L80 B10. White, black and grey finishes available.

Finish: Matte black RAL 9011 Dimensions: 365 x 45 x 80 mm

Weight: 1.600 g

Installation: Surface