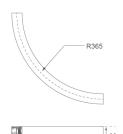

### FIL45 CR CV SUR R365 1300 NW COMF BK

Finish: Matte black RAL 9011 Dimensions: 365 x 45 x 80 mm

Weight: 1.600 g

Installation: Surface